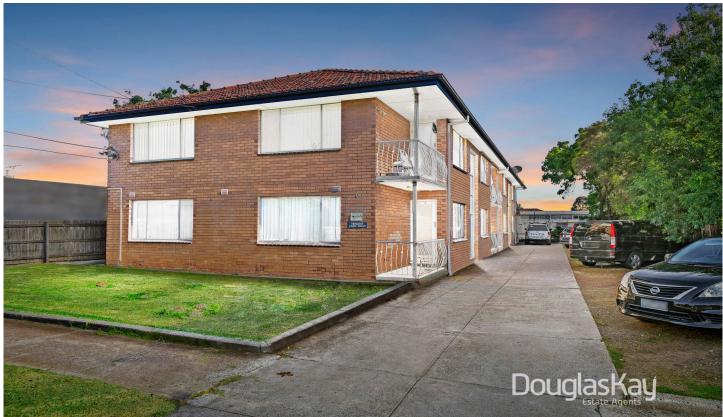

## 5/6 Una Street Sunshine VIC

2 bedroom unit on second floor comprising of:

- 2 bedrooms with built-in-robe
- Bathroom with toilet and laundry facility
- Kitchen with gas appliances
- Spacious lounge room with balcony access
- 1 allocated car space on premises

Positioned within in easy walking proximity to all key amenities along Hampshire Road & Sunshine Train Station and only 10km to th CBD!

An opportunity not to be missed In a key economic centre bolstered by government development and key transport links.