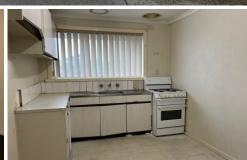

## 5/6 Una Street Sunshine VIC

2 bedroom unit on second floor comprising of:

- 2 bedrooms with built-in-robe
- Bathroom with toilet and laundry facility
- Kitchen with gas appliances
- Spacious lounge room with balcony access
- 1 allocated car space on premises