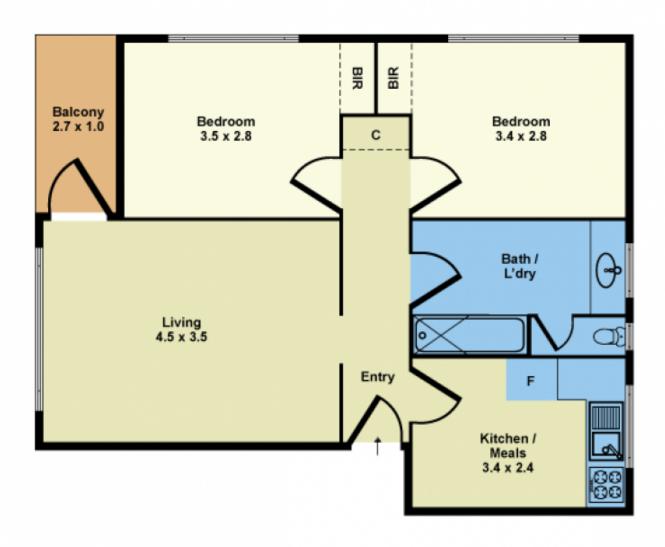

## 5/6 Una Street Sunshine VIC

2 bedroom unit on second floor comprising of:

- 2 bedrooms with built-in-robe
- Bathroom with toilet and laundry facility
- Kitchen with gas appliances
- Spacious lounge room with balcony access
- 1 allocated car space on premises