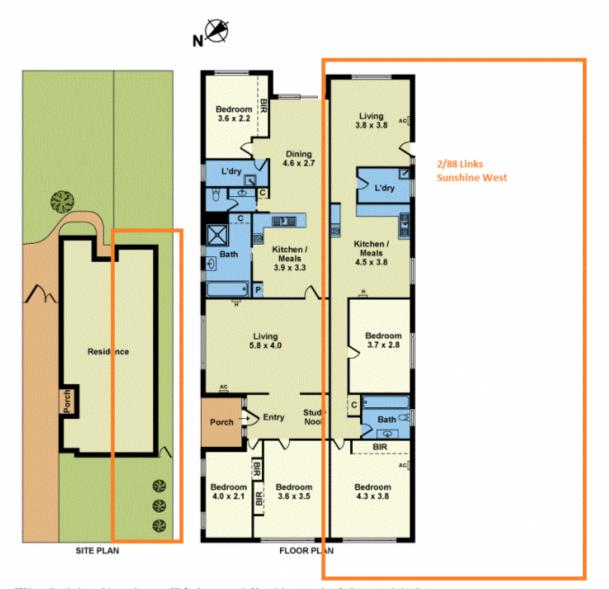

Type : Unit

2 🛤 1 💾 2 🚘

View : https://www.douglaskay.com.au/lease/vic/west/su nshine-west/residential/unit/7848541

Whist every estempt has been made to ensure the accuracy of this floorplan, measurements of doors, windows, rooms and any other items are approximates only. The producer or agent cannot be held responsible for any errors, omissions or misstatements. This plan is for illustrative purposes only and should be used as such.