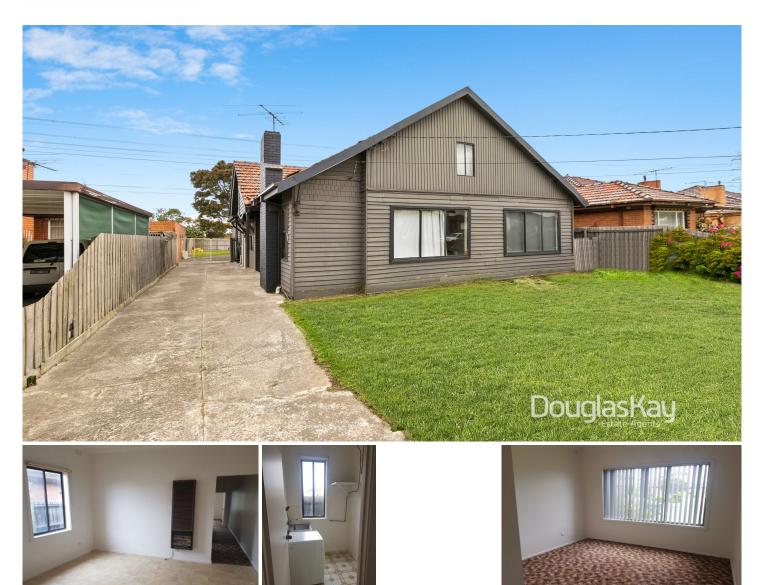

## 2/88 Links Street Sunshine West VIC

Ideal entry level rental - 2 bedrooms, 1 bathroom, open living and kitchen.

These rental homes are always popular and in demand and ready to occupy right now ! \*\*Water Usage is included in the rental \*\*

Within walking distance to St Paul's Primary school, Marian College, Ardeer Train station, multiple bus services and close proximity to Glengala Shopping Village, Sunshine Shopping/ Business district, Western Ring Road and all under 13km to Melbourne's CBD.