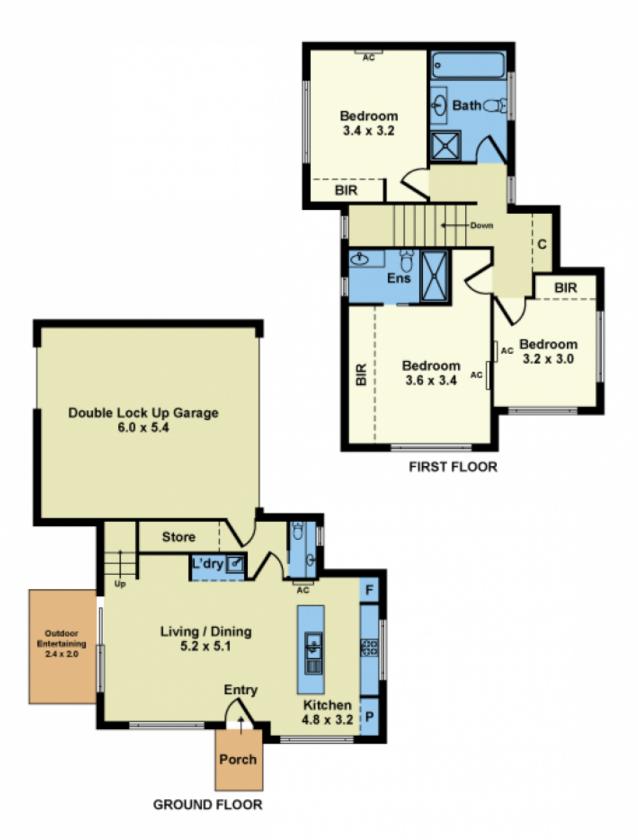

## 1/12 McLean Street Albion VIC

One of the finest locations the area has to offer only a short stroll to the stunning Selwyn Park, Albion Train Station, Schools and Perth Avenue Shopping Strip. This home has been engineered, designed and constructed with style, thought and creativity ready for its new owner.

A captivating floor plan offering 3 bedrooms all with robes, master with walk in robe/ensuite, open plan living/dining, tiled central bathroom, 3 x toilets, low maintenance yards, entertaining area and lock up double garage. Superbly finished with split system heating/cooling, quality cabinetry, steel fittings and thick stone.

3 📭 2 🔓 2 😭

View: https://www.douglaskay.com.au/lease/vic/west/albion/residential/townhouse/7849352

Whilst every attempt has been made to ensure the accuracy of this floorplan, measurements of doors, windows, rooms and any other items are approximates only. The producer or agent cannot be held responsible for any errors, omissions or misstatements. This plan is for illustrative purposes only and should be used as such.