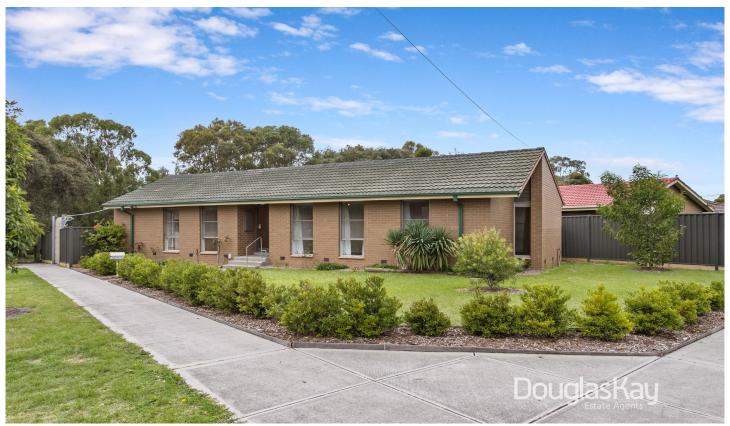

## **86 Learmonth Crescent Sunshine West VIC**

The recently renovated brick residence offers 4 spacious bedrooms, central bathroom with toilet and additional separate toilet, kitchen with adjoining meals area, large family living and dining areas, laundry and over-sized garage.

Located in a well serviced locale nearby bus routes, primary and secondary schools, Talintyre Road Retail, The Avenue Shopping Centre and the Western Ring Road.

A major attraction of the property is the amazing Buckingham Reserve 'Rocket Ship' playground directly behind the property. The impressive centre piece of the playground is an enormous rocket ship slide.