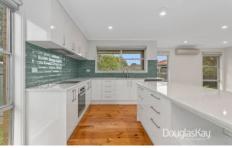

## **86 Learmonth Crescent Sunshine West VIC**

The recently renovated brick residence offers 4 spacious bedrooms, central bathroom with toilet and additional separate toilet, kitchen with adjoining meals area, large family living and dining areas, laundry and over-sized garage.