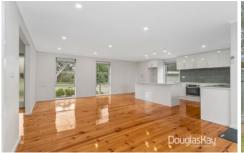

## **86 Learmonth Crescent Sunshine West VIC**

The recently renovated brick residence offers 4 spacious bedrooms, central bathroom with toilet and additional separate toilet, kitchen with adjoining meals area, large family living and dining areas, laundry and over-sized garage.