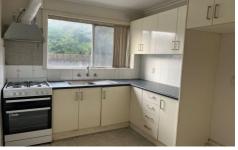

## 2/6 Una Street Sunshine VIC

2 bedroom unit on ground floor comprising of:

- 2 bedrooms with built-in-robes
- Bathroom with toilet and laundry connection
- Kitchen with gas appliances
- Spacious lounge room with electric heater and balcony access
- 1 allocated car space on premises