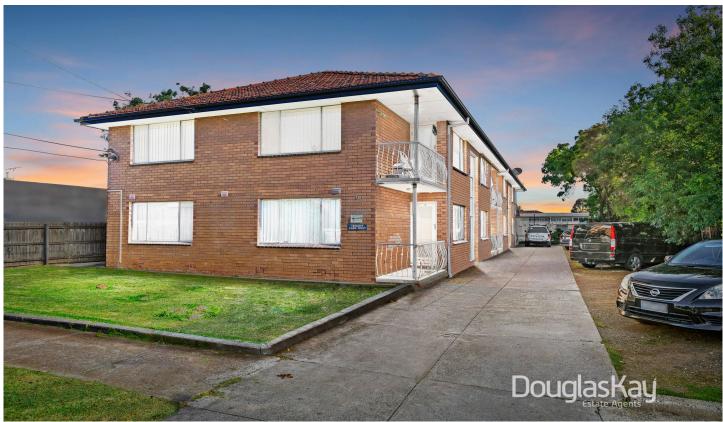

## 2/6 Una Street Sunshine VIC

2 bedroom unit on ground floor comprising of:

- 2 bedrooms with built-in-robes
- Bathroom with toilet and laundry connection
- Kitchen with gas appliances
- Spacious lounge room with electric heater and balcony access
- 1 allocated car space on premises

Positioned within in easy walking proximity to all key amenities along Hampshire Road & Sunshine Train Station and only 10km to th CBD!

An opportunity not to be missed In a key economic centre bolstered by government development and key transport links.