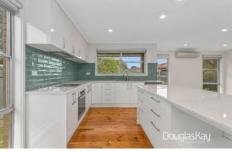

## **86 Learmonth Crescent Sunshine West VIC**

The recently renovated brick residence offers 4 spacious bedrooms, central bathroom with toilet and additional separate toilet, kitchen with adjoining meals area, large family living and dining areas, laundry and over-sized garage.