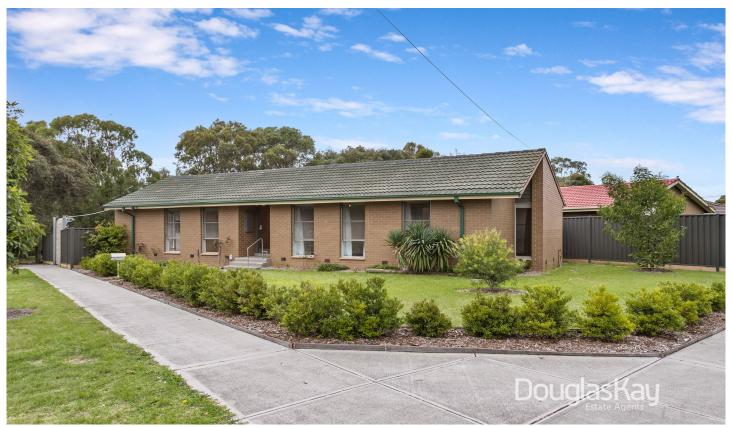

## **86 Learmonth Crescent Sunshine West VIC**

The recently renovated brick residence offers 4 spacious bedrooms, central bathroom with toilet and additional separate toilet, kitchen with adjoining meals area, large family living and dining areas, laundry and over-sized garage.

Located in a well serviced locale nearby bus routes, primary and secondary schools, Talintyre Road Retail, The Avenue Shopping Centre and the Western Ring Road.

A major attraction of the property is the amazing Buckingham Reserve 'Rocket Ship' playground directly behind the property. The impressive centre piece of the playground is an enormous rocket ship slide.