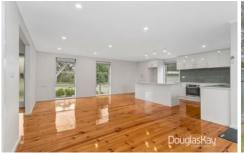

## **86 Learmonth Crescent Sunshine West VIC**

The recently renovated brick residence offers 4 spacious bedrooms, central bathroom with toilet and additional separate toilet, kitchen with adjoining meals area, large family living and dining areas, laundry and over-sized garage.