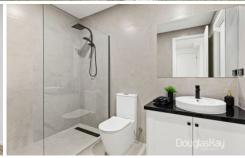

Filled with natural light, the vogue interior showcases 4 generous bedrooms ground floor bedroom with ensuite, master equipped with luxe ensuite and breathtaking views enhanced by glass windows, equally-stylish main bathroom with freestanding tub and guest powder room making up the 4th toilet. The dual up and down living area is elevated by the showstopping kitchen and butlers pantry providing topline SMEG appliances and leathered granite providing an unmatched visual and feel. Stacker doors reveal an alfresco-style entertaining deck with BBQ and private back