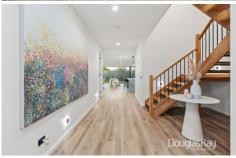

Filled with natural light, the vogue interior showcases 4 generous bedrooms ground floor bedroom with ensuite, master equipped with luxe ensuite and breathtaking views enhanced by glass windows, equally-stylish main bathroom with freestanding tub and guest powder room making up the 4th toilet. The dual up and down living area is elevated by the showstopping kitchen and butlers pantry providing topline SMEG appliances and leathered granite providing an unmatched visual and feel. Stacker doors reveal an alfresco-style entertaining deck with BBQ and private back