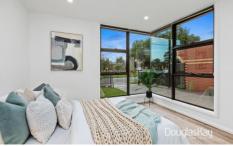

Filled with natural light, the vogue interior showcases 4 generous bedrooms ground floor bedroom with ensuite, master equipped with luxe ensuite and breathtaking views enhanced by glass windows, equally-stylish main bathroom with freestanding tub and guest powder room making up the 4th toilet. The dual up and down living area is elevated by the showstopping kitchen and butlers pantry providing topline SMEG appliances and leathered granite providing an unmatched visual and feel. Stacker doors reveal an alfresco-style entertaining deck with BBQ and private back