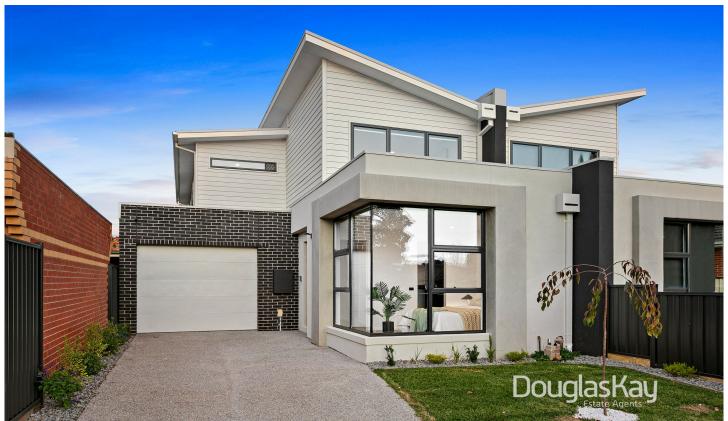

## 16B Dulcie Street Sunshine VIC

Beyond the stunning architectural facade, this new home built by local builders MM BUILD - delivers an environment of family perfection with a spacious floorplan, high-end inclusions and perfect position with Hampshire Road views and a central walking distance to everything right off Hertford Road.

Filled with natural light, the vogue interior showcases 4 generous bedrooms ground floor bedroom with ensuite, master equipped with luxe ensuite and breathtaking views enhanced by glass windows, equally-stylish main bathroom with freestanding tub and guest powder room making up the 4th toilet. The dual up and down living area is elevated by the showstopping kitchen and butlers pantry providing topline SMEG appliances and leathered granite providing an unmatched visual and feel. Stacker doors reveal an alfresco-style entertaining deck with BBQ and private back