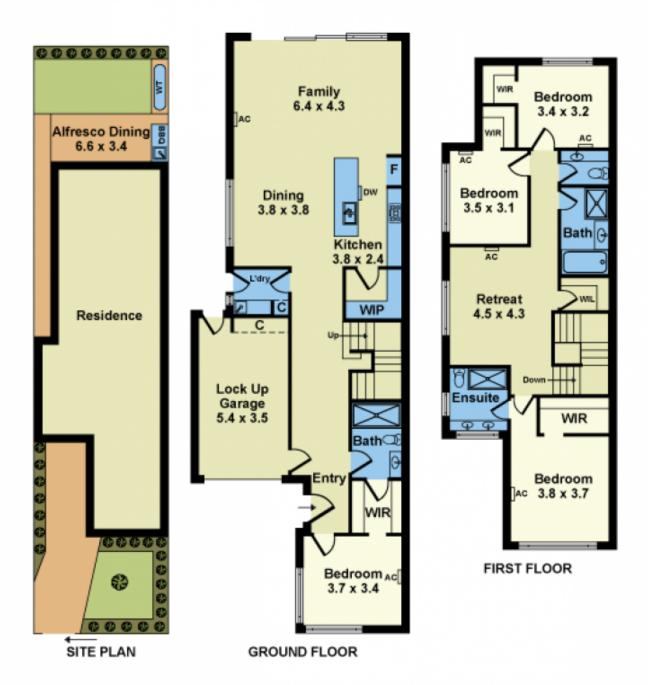

## 16B Dulcie Street Sunshine VIC

Beyond the stunning architectural facade, this new home built by local builders MM BUILD - delivers an environment of family perfection with a spacious floorplan, high-end inclusions and perfect position with Hampshire Road views and a central walking distance to everything right off Hertford Road.

Filled with natural light, the vogue interior showcases 4 generous bedrooms ground floor bedroom with ensuite, master equipped with luxe ensuite and breathtaking views enhanced by glass windows, equally-stylish main bathroom with freestanding tub and guest powder room making up the 4th toilet. The dual up and down living area is elevated by the showstopping kitchen and butlers pantry providing topline SMEG appliances and leathered granite providing an unmatched visual and feel. Stacker doors reveal an alfresco-style entertaining deck with BBQ and private back