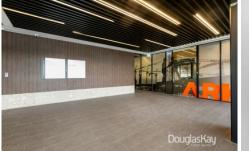

## Suite 112

- Total area 64m2 approx
- 1st floor location
- Split system, air-conditioning and heating
- Ample car parking
- Full self contained kitchenette & bathroom/toilet

Price : \$315,000 Building Size : 64 sqm