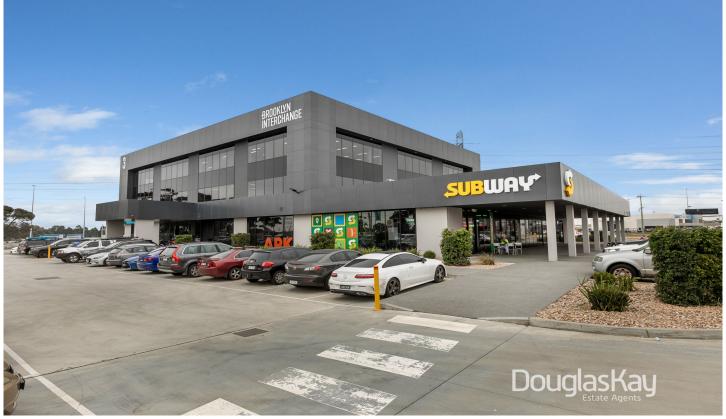

## 112/3 Little Boundary Road Laverton North VIC

As new fully self-contained office suite located in a state-of-the-art, innovative commercial and industrial precinct serviced by elevator access.

Located on this high exposure position cornering Princes Hwy and Little Boundary Road, the Brooklyn Interchange boasts prime access to main arterials such as the Westgate freeway, Princes Highway, and the Western Ring Road, as well as easy access to public transport and other local amenities.