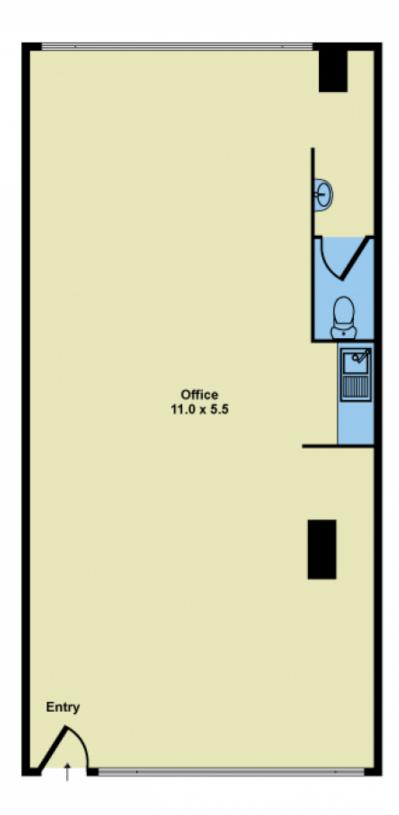

## Suite 112

- Total area 64m2 approx
- 1st floor location
- Split system, air-conditioning and heating
- Ample car parking
- Full self contained kitchenette & bathroom/toilet

Price : \$315,000 Building Size : 64 sqm