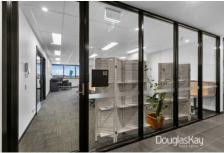

## Suite 112

- Total area 64m2 approx
- 1st floor location
- Split system, air-conditioning and heating
- Ample car parking
- Full self contained kitchenette & bathroom/toilet

Price : \$315,000 Building Size : 64 sqm