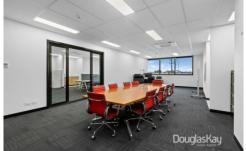

## Suite 112

- Total area 64m2 approx
- 1st floor location
- Split system, air-conditioning and heating
- Ample car parking
- Full self contained kitchenette & bathroom/toilet

Price : \$315,000 Building Size : 64 sqm