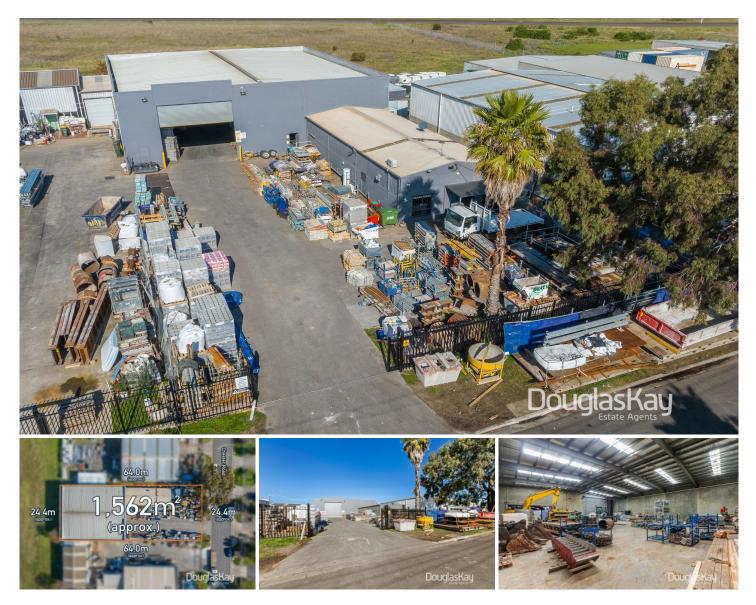

## **32 Chester Road Altona VIC**

On offer is this superbly presented leased Inner West Concrete Industrial facility.

A sensational opportunity to enter the fast moving Melbourne Industrial market with a sound investment or an impressive location for an owner to occupy.

Land Area: 1562m2 Warehouse Area: 638m2 Building Area: 138m2

## Featuring:

- 3 Phase Power, Securely Gated, Alarm.
- High Roller Door Clear, Ample on Site Parking.
- Invest or Owner Occupy.

- Quick & Easy to Kororoit Creek Road, Major Freeways, Ports, Melbourne Airport.

Price

View

- : \$ 2,050,000
- Building Size : 638 sqm
  - : https://www.douglaskay.com.au/sale/vic/ west/altona/commercial/industrial/80113 00

Peter Kay 03 9313 7888

Whilst every attempt has been made to ensure the accuracy of this floorplan, measurements of doors, windows, rooms and any other items are approximates only. The producer or agent cannot be held responsible for any errors, omissions or misstatements. This plan is for illustrative purposes only and should be used as such.