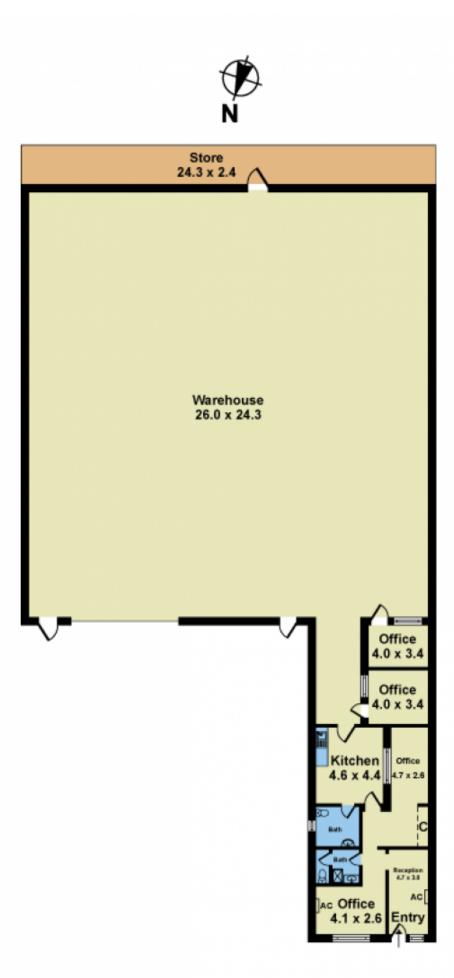

Land Area: 1562m2 Warehouse Area: 638m2 Building Area: 138m2

Price

View

- : \$ 2,050,000
- Building Size : 638 sqm
  - : https://www.douglaskay.com.au/sale/vic/ west/altona/commercial/industrial/80113 00

Peter Kay 03 9313 7888

Whilst every attempt has been made to ensure the accuracy of this floorplan, measurements of doors, windows, rooms and any other items are approximates only. The producer or agent cannot be held responsible for any errors, omissions or misstatements. This plan is for illustrative purposes only and should be used as such.