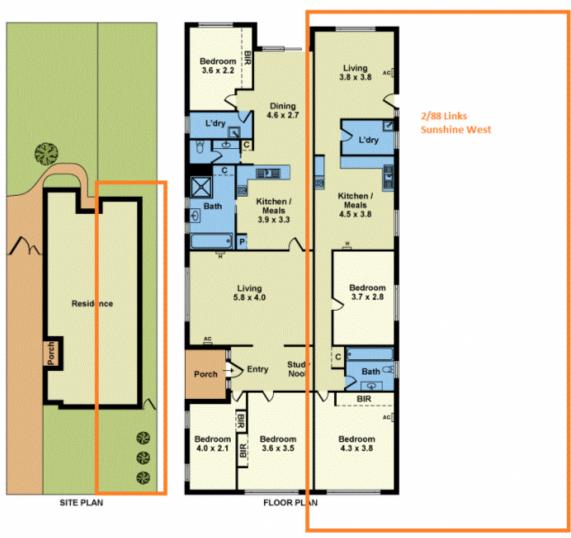

## 2/88 Links Street Sunshine West VIC

Ideal entry level rental - 2 bedrooms, 1 bathroom, open living and kitchen.

These rental homes are always popular and in demand and ready to occupy right now! \*\*Water Usage is included in the rental \*\*

2 🗀 1 📛 2 🖨

Type: Unit

View: https://www.douglaskay.com.au/lease/vic/west/su

nshine-west/residential/unit/8011620

Whilst every attempt has been made to ensure the accuracy of this floorplan, measurements of doors, windows, rooms and any other items are approximates only. The producer or agent cannot be held responsible for any errors, omissions or misstatements. This plan is for illustrative purposes only and should be used as such.