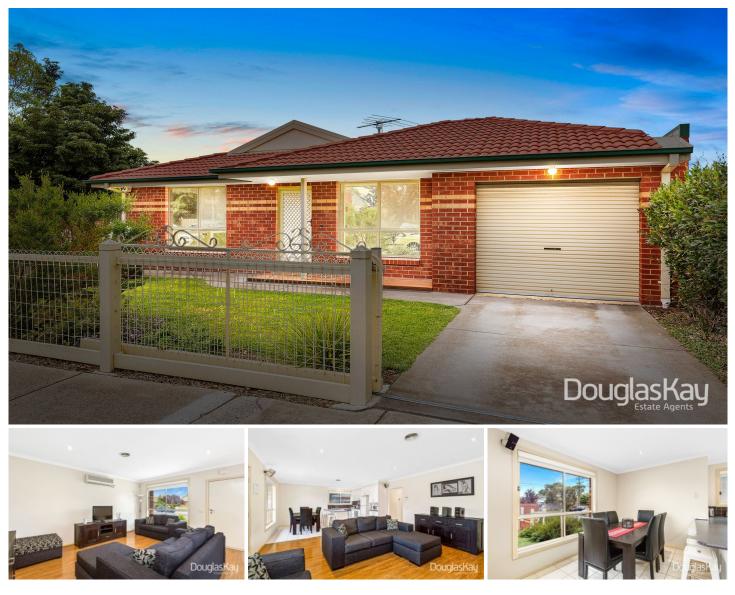

## 1/27 Bardsley Street Sunshine West VIC

With its generous open plan design, walking distance to the area's key attractions and amenities, this distinctive single-level street facing residence delivers a ready-to-enjoy lifestyle.

The home's feature-packed interior showcases 3 bedrooms (all with built-in robes), central bathroom and separate WC. A light-filled lounge with the open dining area and superb kitchen complete with tiled splash-backs and stainless steel cooking appliances. Other stand-out features include ducted heating and split-system a/c, timber floors throughout, tinted windows, family size laundry, a relaxed outdoor entertaining area, over sized garage with rear access, additional offer street car-pace secured by a pretty roller gate and front fence offering a safe and usable front yard.