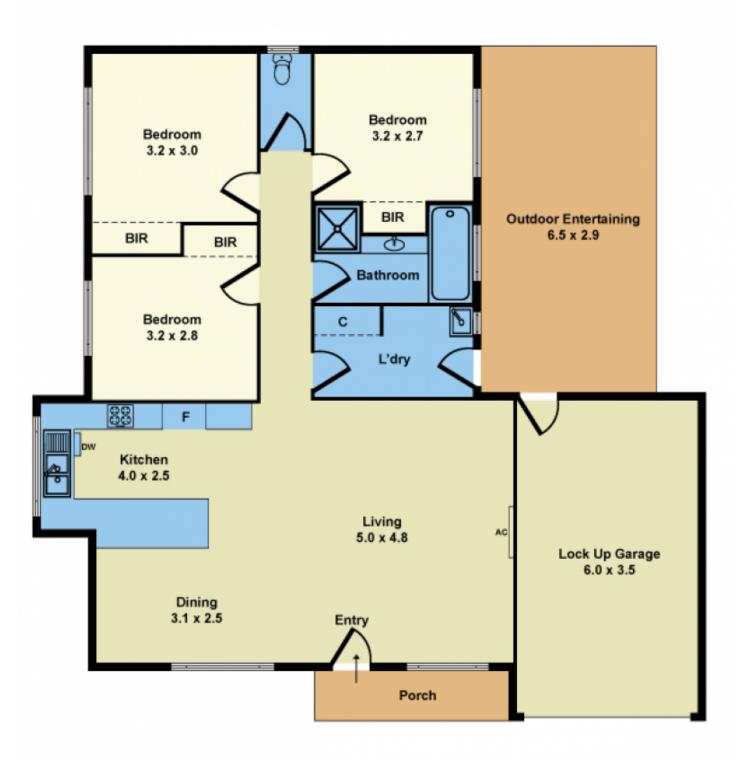

The home's feature-packed interior showcases 3 bedrooms (all with built-in robes), central bathroom and separate WC. A light-filled lounge with the open dining area and superb kitchen complete with tiled splash-backs and stainless steel cooking appliances. Other stand-out features include ducted heating and split-system a/c, timber floors throughout, tinted windows, family size laundry, a relaxed outdoor entertaining area, over sized garage with rear access, additional offer street car-pace secured by a pretty roller gate and front fence offering a safe and usable front yard.

## 3 🎮 1 🚔 2 🚘

| Туре | : Unit |
|------|--------|
|      |        |

- Land Size : 230 sqm View : https://ww
  - : https://www.douglaskay.com.au/lease/vic/w est/sunshine-west/residential/unit/8019922

Whilst every attempt has been made to ensure the accuracy of this floorplan, measurements of doors, windows, rooms and any other items are approximates only. The producer or agent cannot be held responsible for any errors, omissions or misstatements. This plan is for illustrative purposes only and should be used as such.