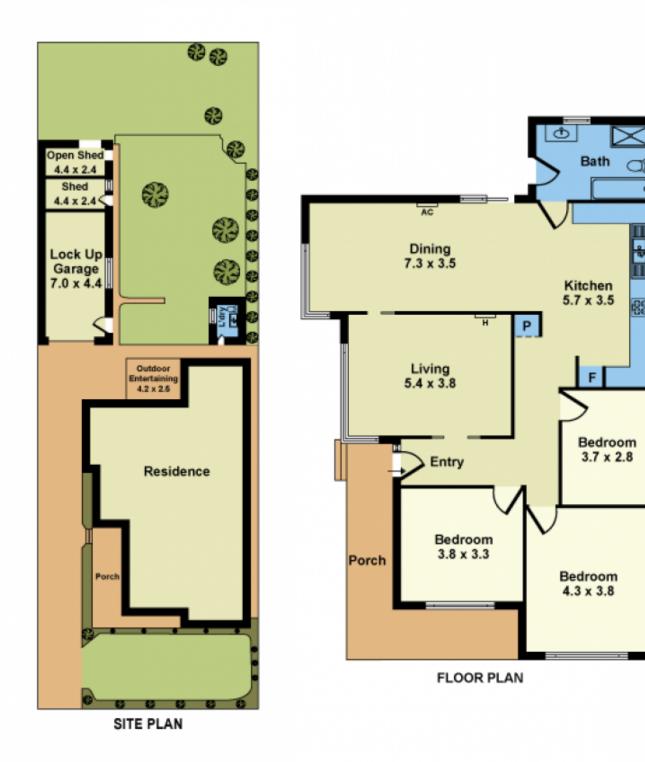

## 256 Glengala Road Sunshine West VIC

Framed behind established palms - This attractive elevated brick home presents a terrific family lifestyle with a spacious floorplan, easily customised internals, plenty of room to add value your way and a picture perfect prominent location opposite current parkland.

All welcoming wrap around entry porch opens up to formal entrance, 3 bedrooms, spacious formal lounge, massive adjoining dining or second living, updated kitchen, tiled bathroom with and laundry.

The rear provides undercover entertaining and large brick garage supported with extra brick storage rooms ideal for hobbies. The neat landscape and flourishing fruit trees take in all day North facing light and set across a huge 696m2.

Additional features ducted heating, cooling options, gas

3 **-** 1 **-** 4 **-**

**Price** : \$720,000 - \$735,000

Land Size: 696 sqm

View: https://www.douglaskay.com.au/sale/vic/we

st/sunshine-west/residential/house/8023593