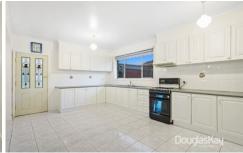

All welcoming wrap around entry porch opens up to formal entrance, 3 bedrooms, spacious formal lounge, massive adjoining dining or second living, updated kitchen, tiled bathroom with and laundry.

The rear provides undercover entertaining and large brick garage supported with extra brick storage rooms ideal for hobbies. The neat landscape and flourishing fruit trees take in all day North facing light and set across a huge 696m2.