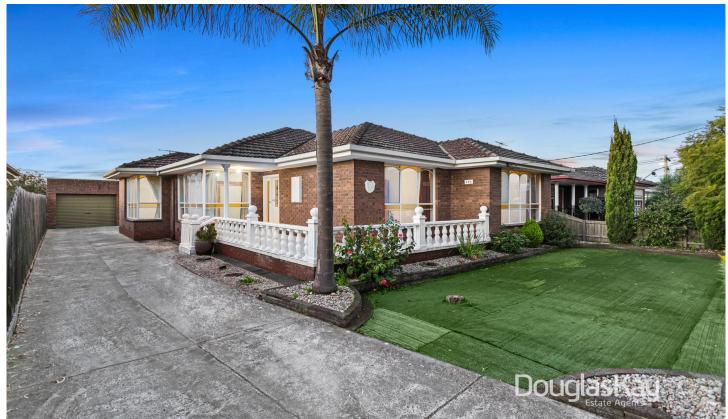

## 256 Glengala Road Sunshine West VIC

Framed behind established palms - This attractive elevated brick home presents a terrific family lifestyle with a spacious floorplan, easily customised internals, plenty of room to add value your way and a picture perfect prominent location opposite current parkland.

All welcoming wrap around entry porch opens up to formal entrance, 3 bedrooms, spacious formal lounge, massive adjoining dining or second living, updated kitchen, tiled bathroom with and laundry.

The rear provides undercover entertaining and large brick garage supported with extra brick storage rooms ideal for hobbies. The neat landscape and flourishing fruit trees take in all day North facing light and set across a huge 696m2.