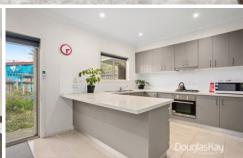

Offering 2 generous bedrooms with BIR's, open plan living with large kitchen with dining and generous living area, central bright bathroom, private courtyard and secured driveway with carport. Additional features include, split system heating/cooling, gas appliances, downlights and more.