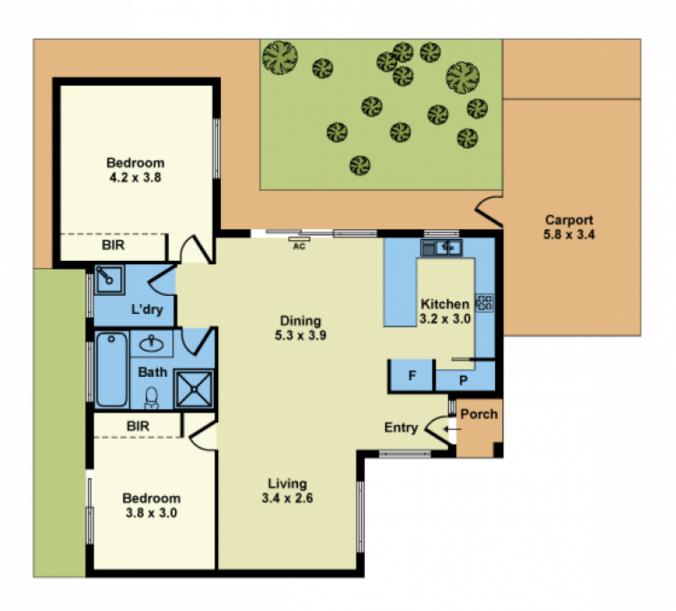

## 2/3 Maxweld Street Ardeer VIC

Enjoy a low-maintenance lifestyle in this fast-growing pocket of Ardeer. Whether you're a first-time homebuyer, investor, or an owner-occupier seeking an affordable and downsizing option, this property is perfectly suited to your needs.

Offering 2 generous bedrooms with BIR's, open plan living with large kitchen with dining and generous living area, central bright bathroom, private courtyard and secured driveway with carport. Additional features include, split system heating/cooling, gas appliances, downlights and more.