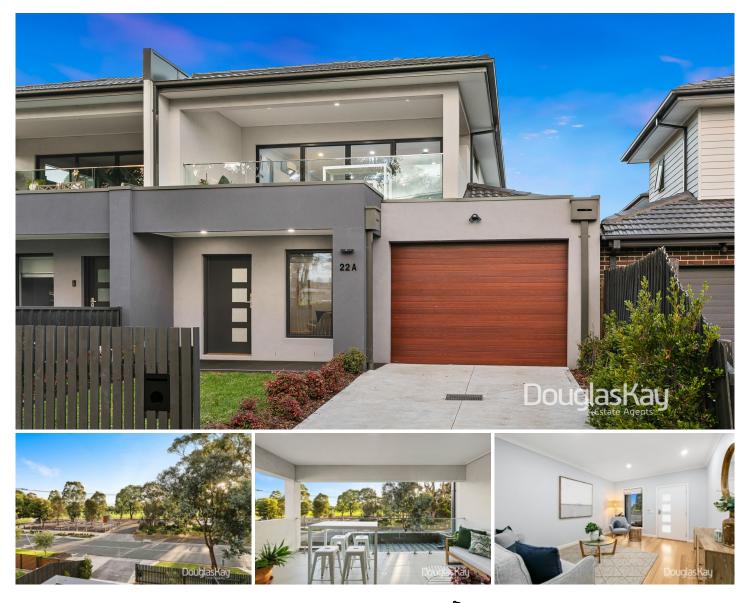

## 22A Selwyn Street Albion VIC

A superb example of blending architecture with nature. This oversized 29 square approx near new residence captures the heart of Albion.

Positioned directly opposite majestic Selwyn Park and recreation precinct, every architectural effort has been made to connect this benchmark property to the mature leafy surrounds providing an unrivalled environmental experience.

One for the the entire market as this home provides open air living for singles to accommodating large families.

Offering 3 spacious bedrooms, master with ensuite, 2 living, 2 bathrooms, 3 toilets, expansive high end stone