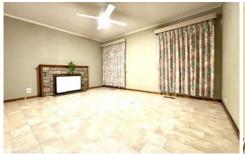

Three good sized bedrooms, large lounge, original kitchen with gas cooking and ample storage. Vintage bathroom with shower and bath, separate laundry and toilet.

Features include ducted heating, central cooling, large rear enclosed yard with shed and plenty off street parking.