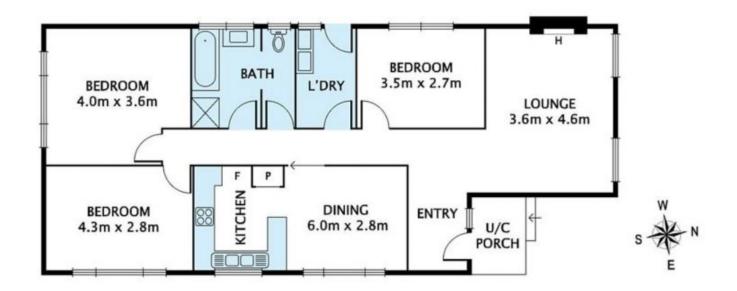

## 183 Maribyrnong Road Ascot Vale VIC

This spacious character house is located close to Highpoint Shopping Centre, Flemington Racecourse, cafes and shops in Ascot Vale and Moonee Ponds, with local schools and public transport, parks and walks by the Maribyrnong River flow.

Three good sized bedrooms, large lounge, original kitchen with gas cooking and ample storage. Vintage bathroom with shower and bath, separate laundry and toilet.

Features include ducted heating, central cooling, large rear enclosed yard with shed and plenty off street parking.