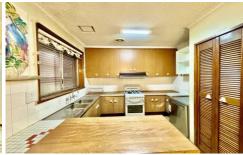

Three good sized bedrooms, large lounge, original kitchen with gas cooking and ample storage. Vintage bathroom with shower and bath, separate laundry and toilet.

Features include ducted heating, central cooling, large rear enclosed yard with shed and plenty off street parking.