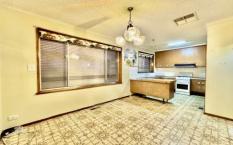

Three good sized bedrooms, large lounge, original kitchen with gas cooking and ample storage. Vintage bathroom with shower and bath, separate laundry and toilet.

Features include ducted heating, central cooling, large rear enclosed yard with shed and plenty off street parking.