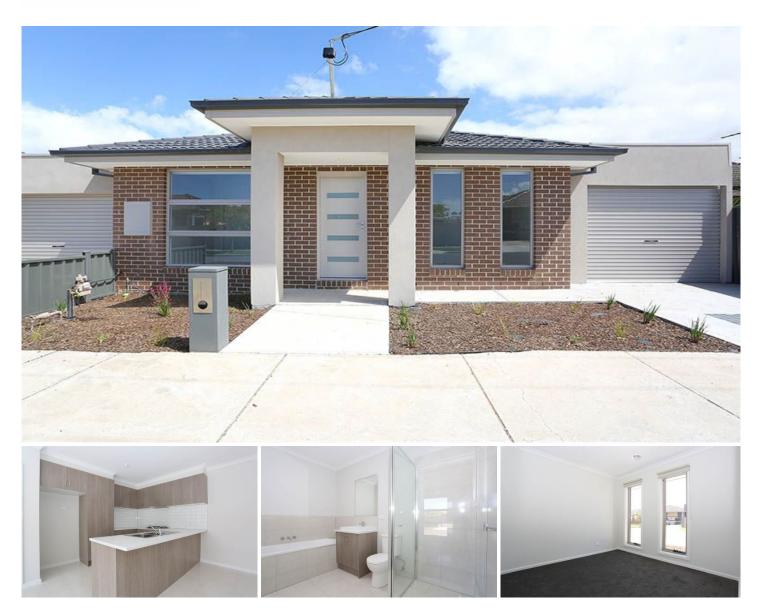

## 1B Bangerang Avenue Sunshine North VIC

For lifestyle of ease this residence offers open living space, modern kitchen with stainless steel appliances and ample storage. Opening to a private courtyard, open garage from the back offering the perfect setting for year-round gatherings.

Two good size bedrooms, each equipped with built-in wardrobes. Contemporary bathroom has both shower and a bathtub.

Features - reverse cycle heating and cooling, gas cooking, tiled floor in main areas and carpet in bedrooms, a garage with remote control. Big glass doors opening nicely up the whole space.