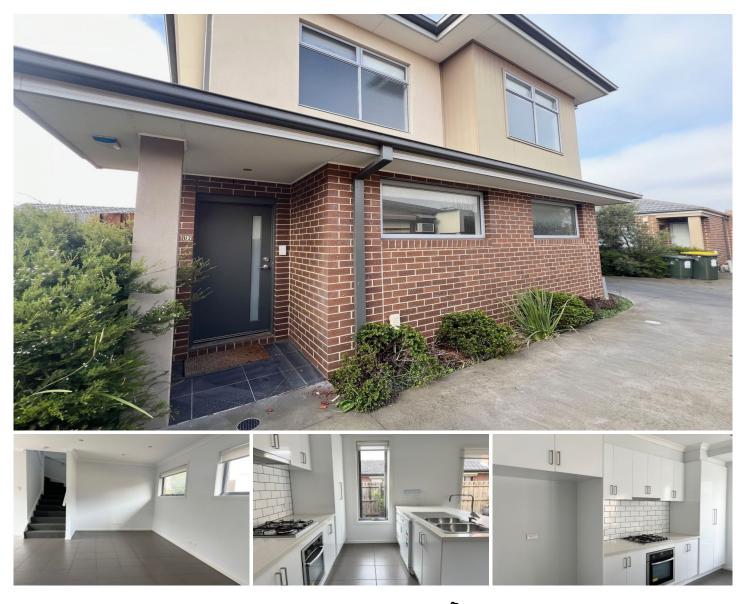

## 2/85 Ridgeway Parade Sunshine West VIC

Modern townhouse offering 2 bedrooms with BIR, kitchen with gas appliances, dishwasher and adjoining meals/dining, open plan living, central bathroom with bathtub and toilet, separate laundry and single lockup carport.

Additional include: additional powder room downstairs, study nook upstairs, central ducted heating/cooling, LED downlights throughout, private courtyard

Conveniently located opposite Ardeer Station and nearby Glengala Road, Kororoit Creek Trail and schools for kinder - Year 12 such as Marian College and Sunshine Heights Primary.