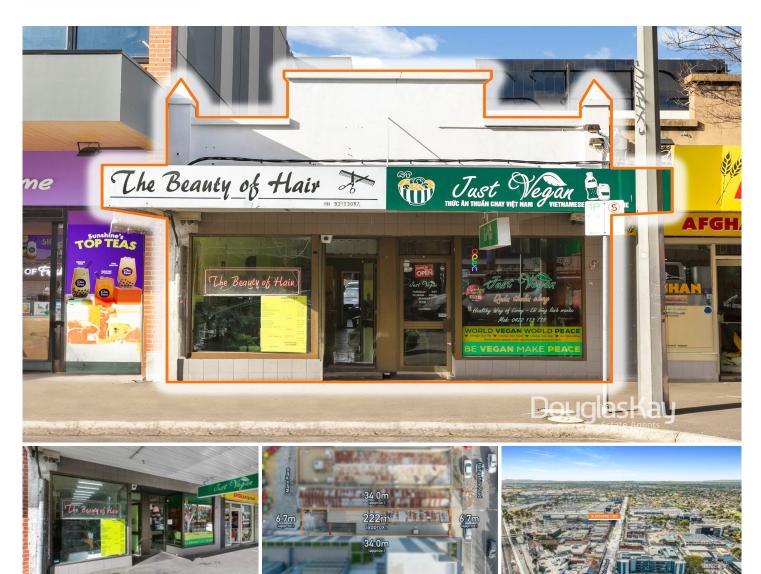

## 252 A&B Hampshire Road Sunshine VIC

First time offered in several decades with huge upside with Activity Zoning (ACZ1) residential and other use development potential supported by the wide rear lane via Mann Place.

Superbly located on high traffic major retail and services strip moments from the Sunshine Transport Super-Hub planned as the future of Melbourne Airport Rail Link.

Rental Income

252A&B: \$53,844 inc GST

The tenancies are rolling on a month to month lease with options for owner occupiers to move in or scope for rental increases.

**Price** : \$1,400,000 - \$1,480,000

Building Size : 170 sqm Land Size : 222 sqm

View : https://www.douglaskay.com.au/sale/vic/ west/sunshine/commercial/retail/804985

5

Peter Kay 03 9313 7888

Francis (thanh) Vuong 03 9313 7888