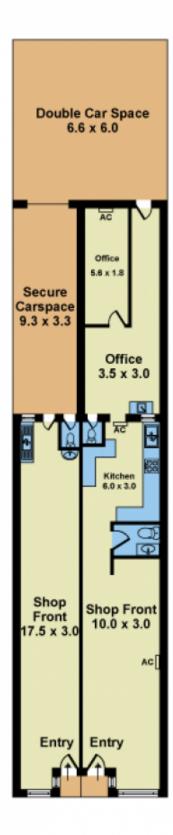

The tenancies are rolling on a month to month lease with options for owner occupiers to move in or scope for rental increases.

**Price** : \$1,400,000 - \$1,480,000

Building Size : 170 sqm Land Size : 222 sqm