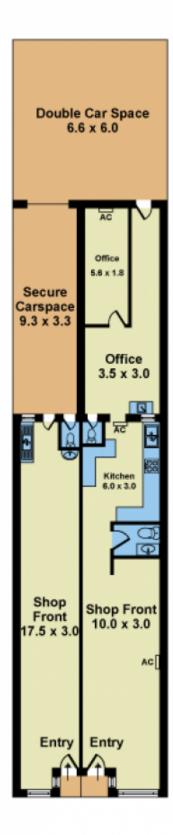

## 252 A&B Hampshire Road Sunshine VIC

Superbly located on high traffic major retail and services strip moments from the Sunshine Transport Super-Hub planned as the future of Melbourne Airport Rail Link.

First time offered in several decades with huge upside with Activity Zoning (ACZ1) development potential supported by the wide rear lane via Mann Place.

Rental Income

252A&B: \$53.844 inc GST

The tenancies are rolling on a month to month lease with options for owner occupiers to move in or scope for rental increases.

## 1 🕒 3 🖺 4 🖨

**Price** : \$1,400,000 - \$1,480,000

**Building Size**: 170 sqm **Land Size**: 222 sqm

View : https://www.douglaskay.com.au/sale/vic/ west/sunshine/residential/house/804985

6

Peter Kay 03 9313 7888