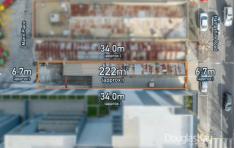

## 1 🕒 3 🖺 4 🖨

**Price** : \$1,400,000 - \$1,480,000

**Building Size**: 170 sqm **Land Size**: 222 sqm

View : https://www.douglaskay.com.au/sale/vic/ west/sunshine/residential/house/804985

6

Peter Kay 03 9313 7888