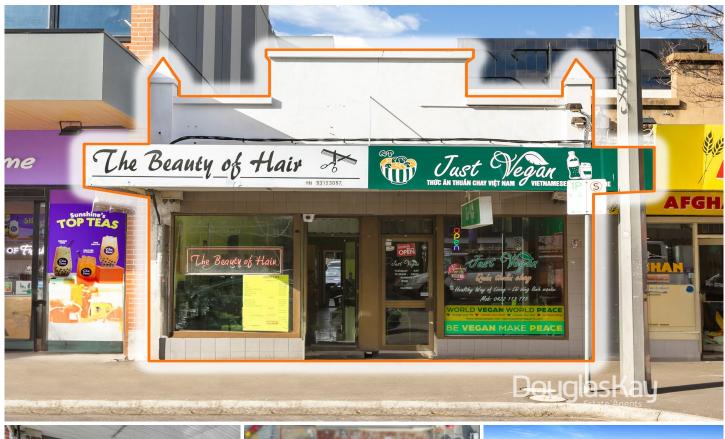

## 252 A&B Hampshire Road Sunshine VIC

Superbly located on high traffic major retail and services strip moments from the Sunshine Transport Super-Hub planned as the future of Melbourne Airport Rail Link.

First time offered in several decades with huge upside with Activity Zoning (ACZ1) development potential supported by the wide rear lane via Mann Place.

Rental Income

252A&B: \$53.844 inc GST

The tenancies are rolling on a month to month lease with options for owner occupiers to move in or scope for rental increases.