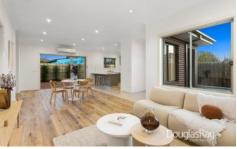

Upon entry, you are welcomed into a spacious open plan living and dining featuring great flow and natural light. Seamlessly adjoining is the kitchen equipped for effortless culinary occasions boasting ample cabinetry and island breakfast bench servery highlighted by stone countertops and stainless-steel appliances.

The open concept living and dining all seamlessly extending through to the low maintenance courtyard with an expansive timber deck - a tranquil oasis for relaxing and hosting guests.