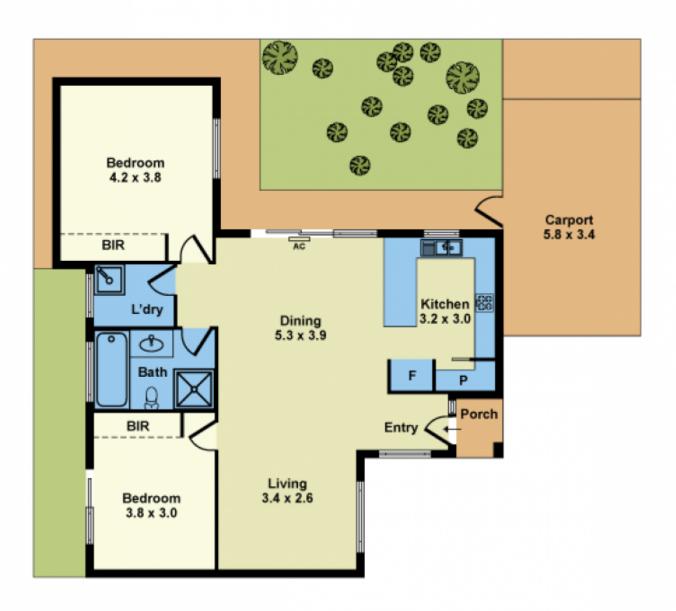

## 2/3 Maxweld Street Ardeer VIC

Escape to a tranquil oasis in this beautifully appointed, freestanding single-storey retreat, boasting a low-maintenance lifestyle and no owners' corporation fees. This gem is perfect for savvy home buyers, investors, and those seeking to downsize.

Upon entry, you are welcomed into a spacious open plan living and dining featuring great flow and natural light. Seamlessly adjoining is the kitchen equipped for effortless culinary occasions boasting ample cabinetry and island breakfast bench servery highlighted by stone countertops and stainless-steel appliances.

The open concept living and dining all seamlessly extending through to the low maintenance courtyard with an expansive timber deck - a tranquil oasis for relaxing and hosting guests.