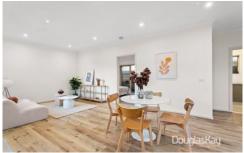

Upon entry, you are welcomed into a spacious open plan living and dining featuring great flow and natural light. Seamlessly adjoining is the kitchen equipped for effortless culinary occasions boasting ample cabinetry and island breakfast bench servery highlighted by stone countertops and stainless-steel appliances.