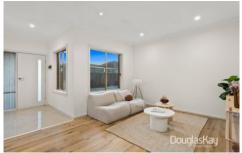

Upon entry, you are welcomed into a spacious open plan living and dining featuring great flow and natural light. Seamlessly adjoining is the kitchen equipped for effortless culinary occasions boasting ample cabinetry and island breakfast bench servery highlighted by stone countertops and stainless-steel appliances.