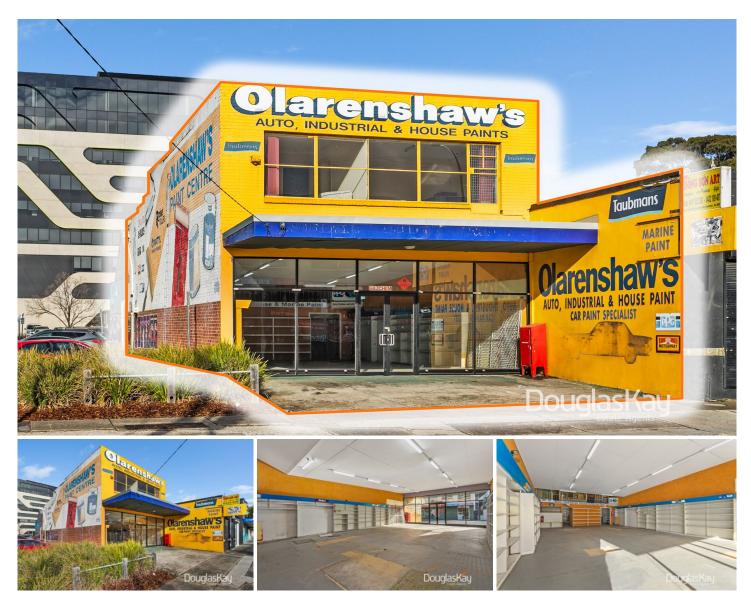

## 28 Devonshire Road Sunshine VIC

On the market for the first time in over 60 years by the Olarenshaw family. This prominent and imposing corner located Sunshine Icon is a true landmark opportunity at the entrance of the Sunshine CBD.

Significant exposure on the corner of Withers & Devonshire Road.

\_Double Storey Brick Asset. \_Building Area: 308m2

\_Land Area: 216m2

\_Activity Centre Zone 1 (ACZ1).

\_Unique On Site Parking.

Blank canvas offered for Vacant Possession. GST applicable.

Mixed Use Multi Level Development Potential -Commercial & Residential.