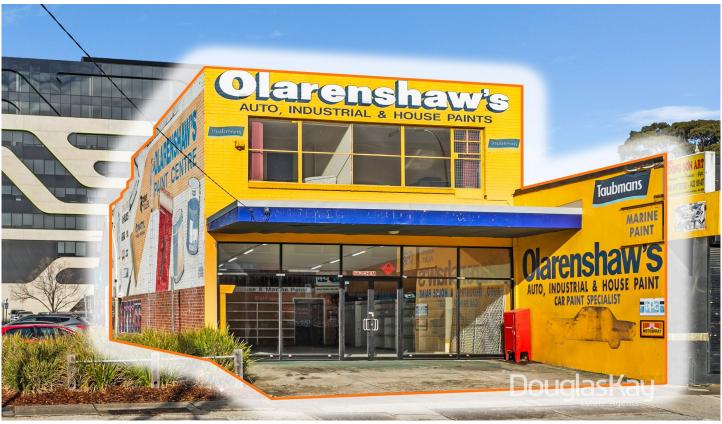

## 28 Devonshire Road Sunshine VIC

On the market for the first time in over 60 years by the Olarenshaw family. This prominent and imposing corner located Sunshine Icon is a true landmark opportunity at the entrance of the Sunshine CBD.

- \_Significant exposure on the corner of Withers & Devonshire Road.
- \_Double Storey Brick Asset. \_Building Area: 308m2
- \_Land Area: 219m2
- \_Activity Centre Zone 1 (ACZ1).
- \_Unique On Site Parking.
- \_Blank canvas offered for Vacant Possession.
- Mixed Use Multi Level Development Potential Commercial & Residential.