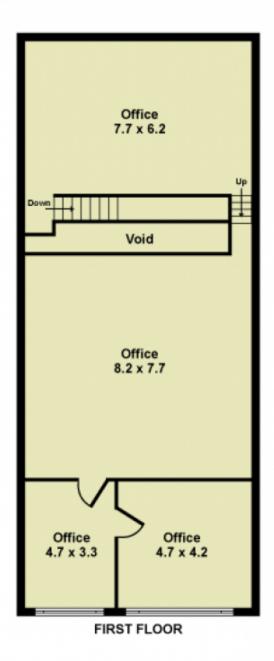

- \_Significant exposure on the corner of Withers & Devonshire Road.
- \_Double Storey Brick Asset. \_Building Area: 308m2
- \_Land Area: 219m2
- \_Activity Centre Zone 1 (ACZ1).
- \_Unique On Site Parking.
- \_Blank canvas offered for Vacant Possession.
- Mixed Use Multi Level Development Potential Commercial & Residential.