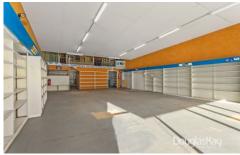

## 28 Devonshire Road Sunshine VIC

On the market for the first time in over 60 years by the Olarenshaw family. This prominent and imposing corner located Sunshine Icon is a true landmark opportunity at the entrance of the Sunshine CBD.

- \_Significant exposure on the corner of Withers & Devonshire Road.
- \_Double Storey Brick Asset. \_Building Area: 308m2
- \_Land Area: 219m2
- \_Activity Centre Zone 1 (ACZ1).
- \_Unique On Site Parking.
- \_Blank canvas offered for Vacant Possession.
- Mixed Use Multi Level Development Potential Commercial & Residential.

Offered in its original condition for the first and definitely

## 1 🕒 1 🔓 2 🖨

Price : \$ 1,842,500 Building Size: 308 sqm

**Land Size** : 216 sqm View

: https://www.douglaskay.com.au/sale/vic/ west/sunshine/residential/house/806