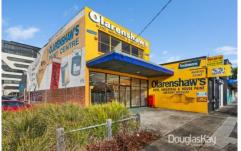

## 28 Devonshire Road Sunshine VIC

On the market for the first time in over 60 years by the Olarenshaw family. This prominent and imposing corner located Sunshine Icon is a true landmark opportunity at the entrance of the Sunshine CBD.

- \_Significant exposure on the corner of Withers & Devonshire Road.
- \_Double Storey Brick Asset. \_Building Area: 308m2
- \_Land Area: 219m2
- \_Activity Centre Zone 1 (ACZ1).
- \_Unique On Site Parking.
- \_Blank canvas offered for Vacant Possession.
- Mixed Use Multi Level Development Potential Commercial & Residential.