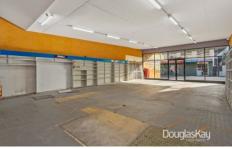

## 28 Devonshire Road Sunshine VIC

On the market for the first time in over 60 years by the Olarenshaw family. This prominent and imposing corner located Sunshine Icon is a true landmark opportunity at the entrance of the Sunshine CBD.

- \_Significant exposure on the corner of Withers & Devonshire Road.
- \_Double Storey Brick Asset. \_Building Area: 308m2
- \_Land Area: 219m2
- \_Activity Centre Zone 1 (ACZ1).
- \_Unique On Site Parking.
- \_Blank canvas offered for Vacant Possession.
- Mixed Use Multi Level Development Potential Commercial & Residential.

Offered in its original condition for the first and definitely

## 1 🕒 1 🔓 2 🖨

Price : \$ 1,842,500 Building Size: 308 sqm

**Land Size** : 216 sqm View

: https://www.douglaskay.com.au/sale/vic/ west/sunshine/residential/house/8