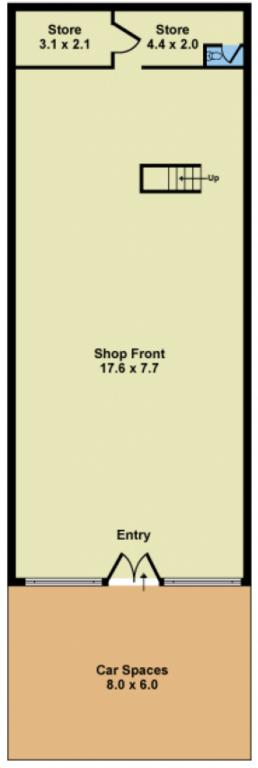

- \_Significant exposure on the corner of Withers & Devonshire Road.
- \_Double Storey Brick Asset. \_Building Area: 308m2
- \_Land Area: 219m2
- \_Activity Centre Zone 1 (ACZ1).
- \_Unique On Site Parking.
- \_Blank canvas offered for Vacant Possession.
- Mixed Use Multi Level Development Potential Commercial & Residential.

GROUND FLOOR