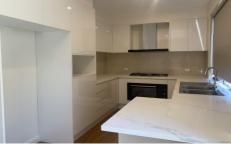

- 4 bedroom 3 bathroom townhouse offers spacious open plan living with loads of natural light. Features:
- -4x Reverse cycle heating/cooling units
- 2 Main bedrooms with walk in robe and En-suite.
- -BIR in other 2 bedrooms.
- -Quality kitchen appliance with Dishwasher.
- -Timber floorboard throughout
- -Carport, also allowing winter entertaining space, opening to low maintenance garden