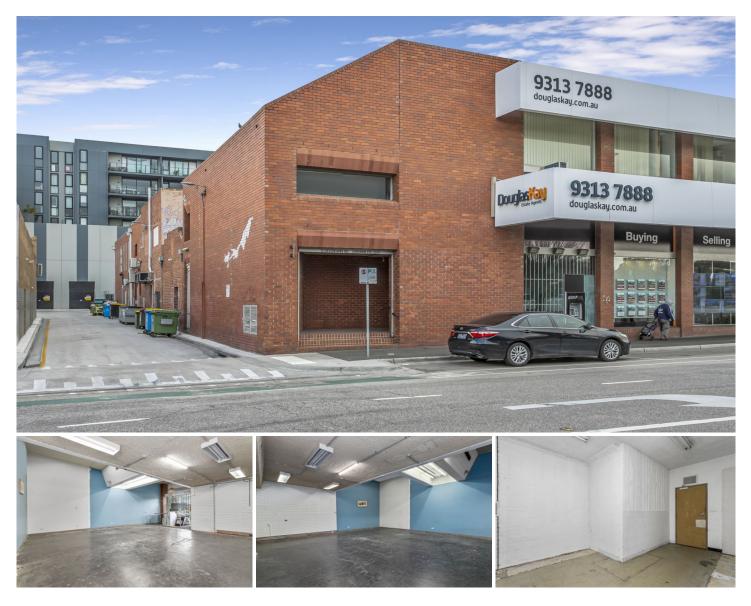

## **12 Devonshire Road Sunshine VIC**

Welcome to the West's thriving capital in the heart of the Hampshire / Devonshire Road intersection. A rare opportunity to lease a reputable established office in a landmark location.

- 150m2 approx suitable for Retail/ Offices Upstairs kitchen and private bathrooms
- ATM and Hampshire Road foot traffic

- Rental inclusive of outgoings for building insurance, utilities, council rates, water rates.

Be quick to secure this prime located tenancy.

DOUGLAS KAY REAL ESTATE 280 HAMPSHIRE ROAD