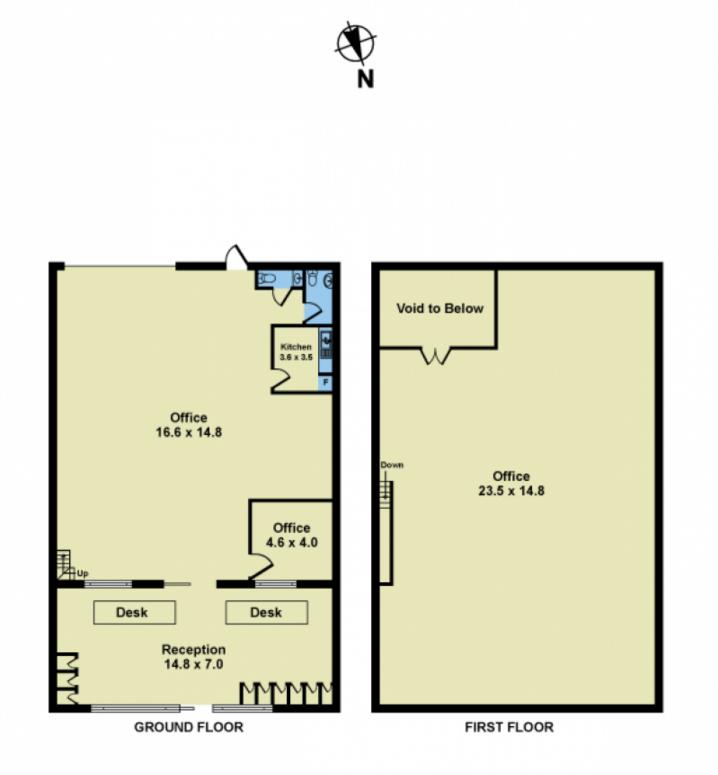

- Substantial Ground Floor 337m2 approx
- Huge First Floor Mezzanine 348m2 approx
- Total Building Area 685m2
- Recently Installed commercial ducted heating and

Price

Building Size: 685 sqmView: https://www.douglaskay.com.au/sale/vic/

15/08/24

ulky-goods/8075473

Peter Kay 03 9313 7888

: PREMIUM COMMERCIAL AUCTION

west/deer-park/commercial/showroomsb

Nick Christopoulos 03 9313 7888

Whilst every attempt has been made to ensure the accuracy of this floorplan, measurements of doors, windows, rooms and any other items are approximates only. The producer or agent cannot be held responsible for any errors, omissions or misstatements. This plan is for illustrative purposes only and should be used as such.