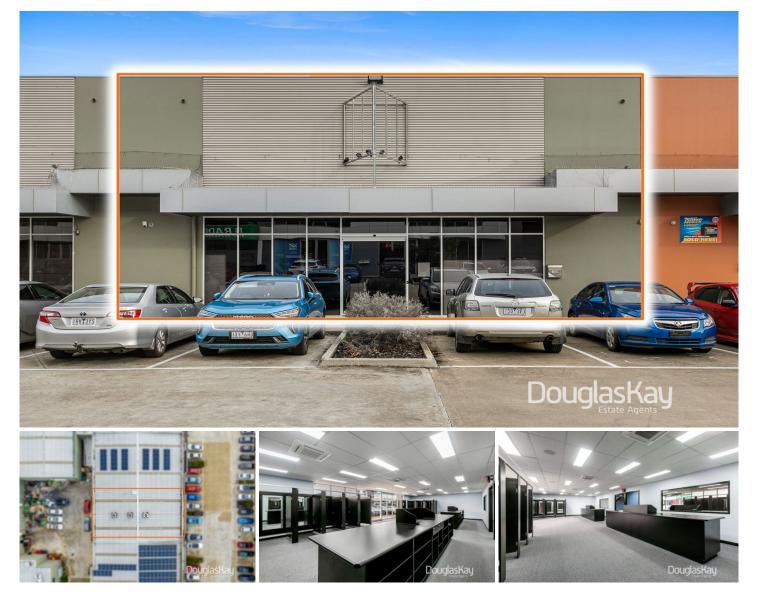

## 10B/85 Mt Derrimut Road Deer Park VIC

\*\*\*\*\* IDEAL OFFICE / SHOWROOM / MEDICAL / ALLIED HEALTH / RETAIL / TRAINING CENTRE & MORE \*\*\*\*\*\*

Huge investment by current owner with an estimated \$400,000 of improvements !

Positioned in a Quality Development adjoining Major retailers such as Caltex Service station , opposite McDonalds and Derrimut Village Shopping centre.

Moments to Deer Park Station.

Other features Include :

- Substantial Ground Floor 337m2 approx
- Huge First Floor Mezzanine 348m2 approx
- Total Building Area 685m2
- Recently Installed commercial ducted heating and

Price

Building Size: 685 sqmView: https://www.douglaskay.com.au/sale/vic/