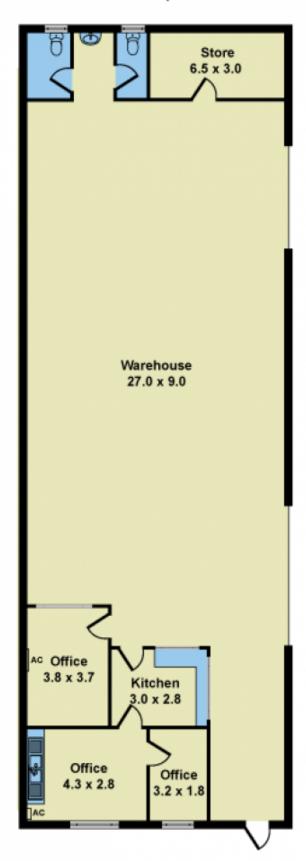

## 100-102 Munro Avenue Sunshine North VIC

-Total land area: 1,392m2\*

-Total building area: 340m2\*

-Zoned Industrial 3

-Located off McIntyre Road, easy access to the Western Ring Road.

Suiitable for Transport depot/ Storage yard, subject to council approval.

Whilst every attempt has been made to ensure the accuracy of this floorplan, measurements of doors, windows, rooms and any other items are approximates only. The producer or agent cannot be held responsible for any errors, omissions or misstatements. This plan is for illustrative purposes only and should be used as such.