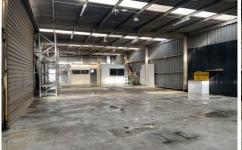

## 100-102 Munro Avenue Sunshine North VIC

-Total land area: 1,392m2\*

-Total building area: 340m2\*

-Zoned Industrial 3

-Located off McIntyre Road, easy access to the Western Ring Road.

Suiitable for Transport depot/ Storage yard, subject to council approval.