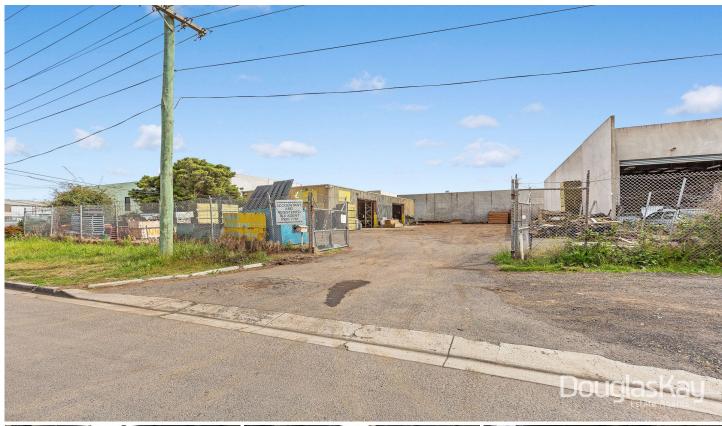

## 100-102 Munro Avenue Sunshine North VIC

-Total land area: 1,392m2\*

-Total building area: 340m2\*

-Zoned Industrial 3

-Located off McIntyre Road, easy access to the Western Ring Road.

Suiitable for Transport depot/ Storage yard, subject to council approval.