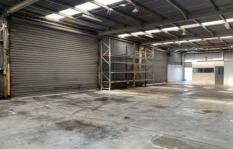

## 100-102 Munro Avenue Sunshine North VIC

-Total land area: 1,392m2\*

-Total building area: 340m2\*

-Zoned Industrial 3

-Located off McIntyre Road, easy access to the Western Ring Road.

Suiitable for Transport depot/ Storage yard, subject to council approval.