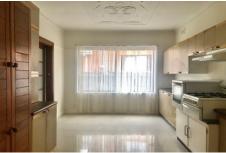

## 22 Lynch Street Sunshine VIC

Family home that comprises of 3 spacious bedrooms, central bathroom with separate toilet, formal lounge, reverse cycle heating/cooling, large kitchen with gas cooking appliance adjoining meals area, laundry and alcove leading to a huge undercover entertaining area in back garden.