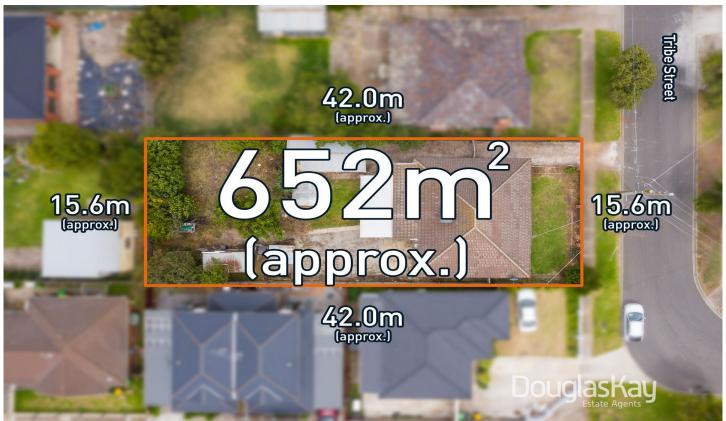

## 18 Tribe Street Sunshine VIC

Set in a prime position in Sunshine, this is a great chance to secure a property with options of development, subdivision or renovation (S.T.C.A).

The home in need of TLC comprises of 4 bedrooms, central bathroom, spacious kitchen dinning and lounge area on a magnificent 652m2 (approx) of land.

SITE PLAN