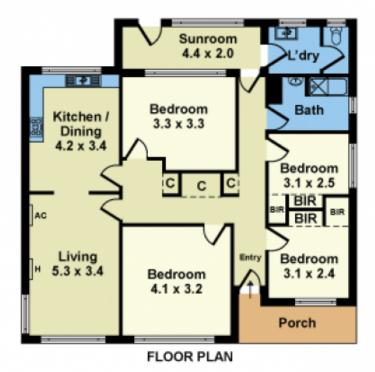

## 18 Tribe Street Sunshine VIC

Set in a prime position in Sunshine, this is a great chance to secure a property with options of development, subdivision or renovation (S.T.C.A).

The home in need of TLC comprises of 4 bedrooms, central bathroom, spacious kitchen dinning and lounge area on a magnificent 652m2 (approx) of land.