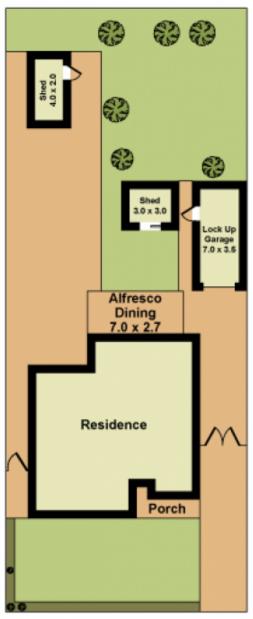

## 18 Tribe Street Sunshine VIC

Set in a prime position in Sunshine, this is a great chance to secure a property with options of development, subdivision or renovation (S.T.C.A).

The home in need of TLC comprises of 4 bedrooms, central bathroom, spacious kitchen dinning and lounge area on a magnificent 652m2 (approx) of land.

SITE PLAN