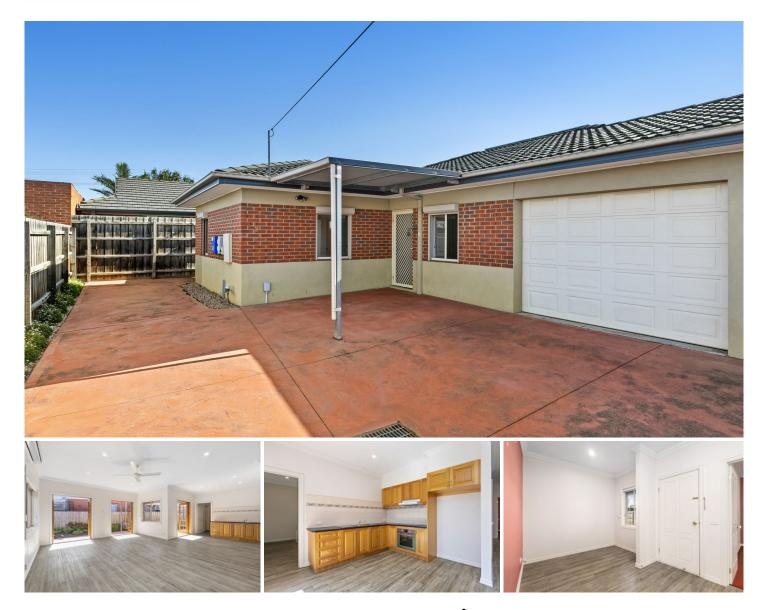

## 2/17 Sunhill Crescent Ardeer VIC

Nestled in a pocket of Ardeer suburb the property offers green lifestyle options plentiful - Ardeer's Kororoit creek down the hill, quiet street with mature trees, flowering private back gardens yet with quick access to Ballarat Road, Western Ring Road, a short drive to both Sunshine Shopping Center and Brimbank Shopping Center. Features:

- -Open living with reverse cycle heating and cooling
- -Floor boards in main area, carpet in bedrooms
- -Modern kitchen with induction cooktop and open plan

-2 good size bedroom with BIR, Master bedroom with Ensuite

- -Contemporary bathroom, spacious laundry
- -Study nook

-Remote lock up garage