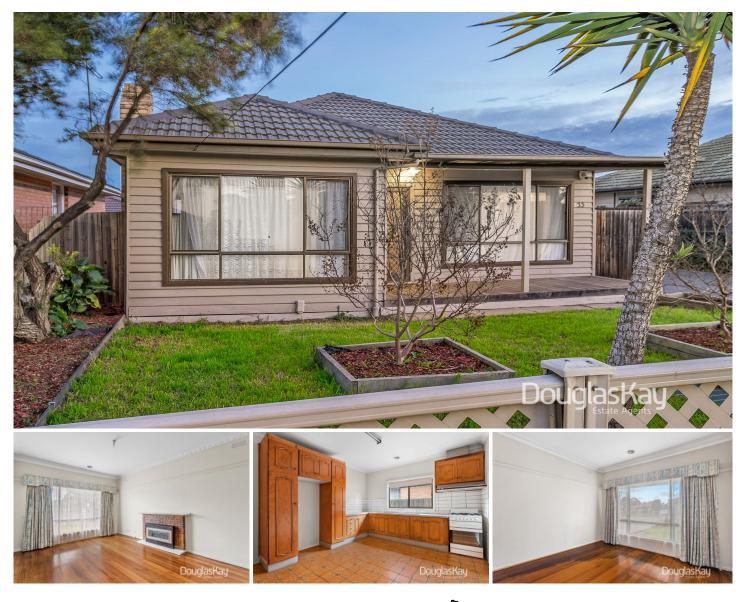

## 1/33 Furlong Road Sunshine North VIC

A welcoming entry offers 3 bedroom home with wardrobes, spacious modern kitchen with meals area, central bathroom with separate toilet, ducted heating, evaporative cooling, storage shed out the back and double undercover car port.

\*\* GARDEN MAINTENANCE INCLUDED \*\*

3 🎮 1 🚝 2 🚍

Type : Unit

View : https://www.douglaskay.com.au/lease/vic/west/su nshine-north/residential/unit/8083528