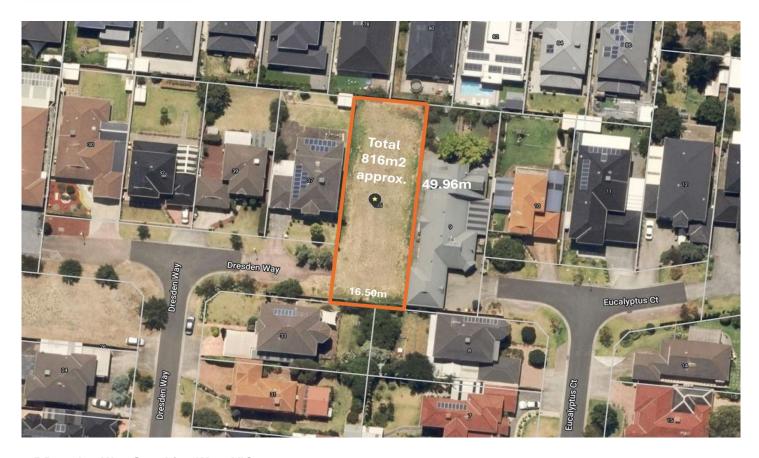

## 35 Dresden Way Sunshine West VIC

Seize the chance to acquire an exceptional 816m2 block of prime land right in the heart of The Avenue. This rare opportunity is perfect for building your dream home in this prestigious estate.

Land Size: 816 sqm

Type

View : https://www.douglaskay.com.au/sale/vic/we

st/sunshine-west/residential/land/8086342

**Adrian Kay** 03 9313 7888