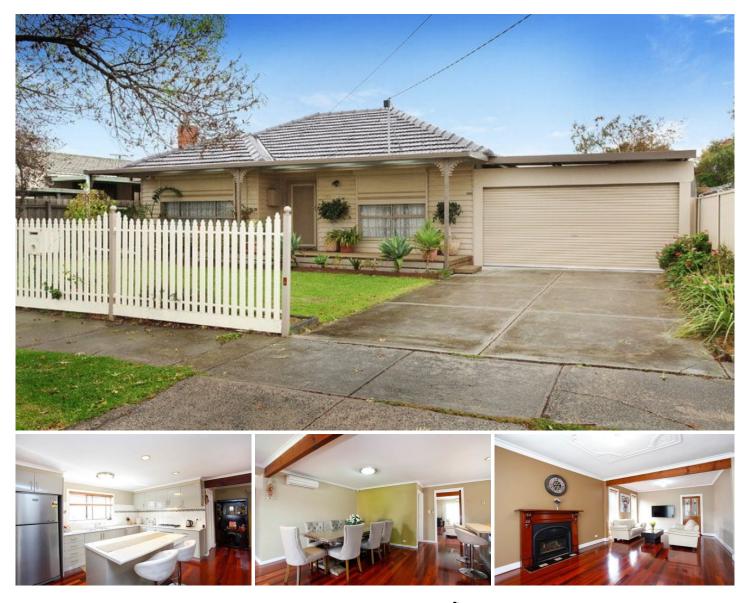

## 112 Cornwall Road Sunshine VIC

A high quality home, exceptionally well maintained, perfectly renovated and ideally located.

Offering 3 x generous bedrooms, study, formal lounge, separate dining room, large quality kitchen with stainless steel appliances and central bathroom.

Features include: Split system heating/cooling, gas log fireplace, quality fixtures/fittings throughout, solar panels, lockup garage and large car port.

Perfectly located home in the heart of Central Sunshine, only minutes' away from Sunshine Train Station and moments away from Hampshire Road CBD, several parks, medical centres, schools and shopping centres. For full version visit the website