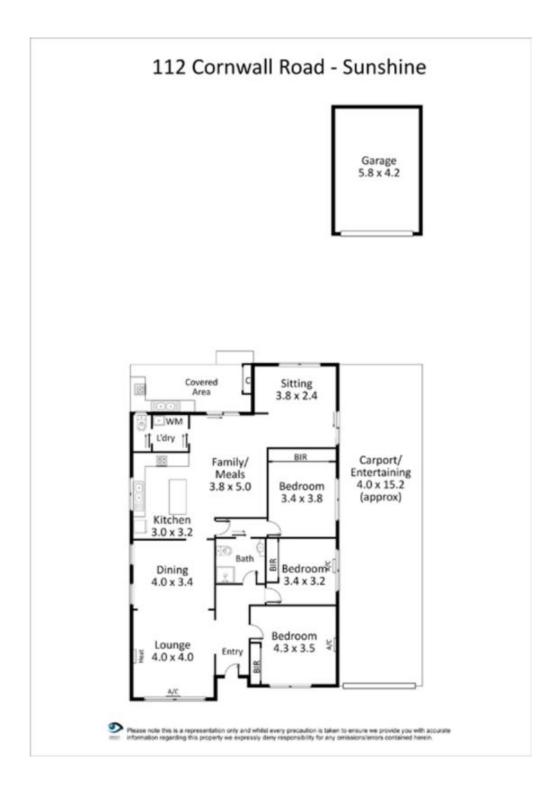

## 112 Cornwall Road Sunshine VIC

A high quality home, exceptionally well maintained, perfectly renovated and ideally located.

Offering 3 x generous bedrooms, study, formal lounge, separate dining room, large quality kitchen with stainless steel appliances and central bathroom.

Features include: Split system heating/cooling, gas log fireplace, quality fixtures/fittings throughout, solar panels, lockup garage and large car port.

Perfectly located home in the heart of Central Sunshine, only minutes' away from Sunshine Train Station and moments away from Hampshire Road CBD, several parks, medical centres, schools and shopping centres. For full version visit the website