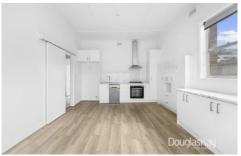

## 17 Martin Street Sunshine VIC

Having undergone an extensive renovation and entire update this well-equipped home presents as new internally whilst maintaining its period style charm throughout.

This light filled home offers 2 bedrooms plus sunroom, 2 toilets, open plan living/dining, modern kitchen with dishwasher, central bathroom, split system heating/cooling, large laundry and lock up garage as well as ample off-street parking.