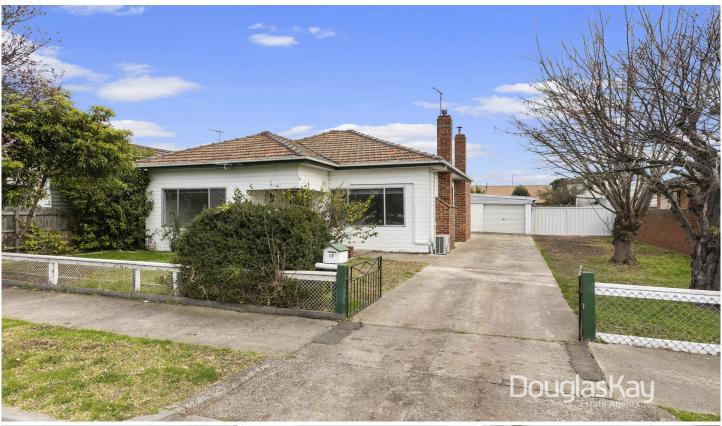

## 17 Martin Street Sunshine VIC

Having undergone an extensive renovation and entire update this well-equipped home presents as new internally whilst maintaining its period style charm throughout.

This light filled home offers 2 bedrooms plus sunroom, 2 toilets, open plan living/dining, modern kitchen with dishwasher, central bathroom, split system heating/cooling, large laundry and lock up garage as well as ample off-street parking.

Perfectly positioned in the heart of it all, only minutes by walk to Sunshine Train Station, bus stops, Hampshire Rd Shops, parks and schools.