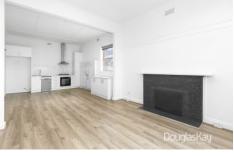

## 17 Martin Street Sunshine VIC

Having undergone an extensive renovation and entire update this well-equipped home presents as new internally whilst maintaining its period style charm throughout.

This light filled home offers 2 bedrooms plus sunroom, 2 toilets, open plan living/dining, modern kitchen with dishwasher, central bathroom, split system heating/cooling, large laundry and lock up garage as well as ample off-street parking.