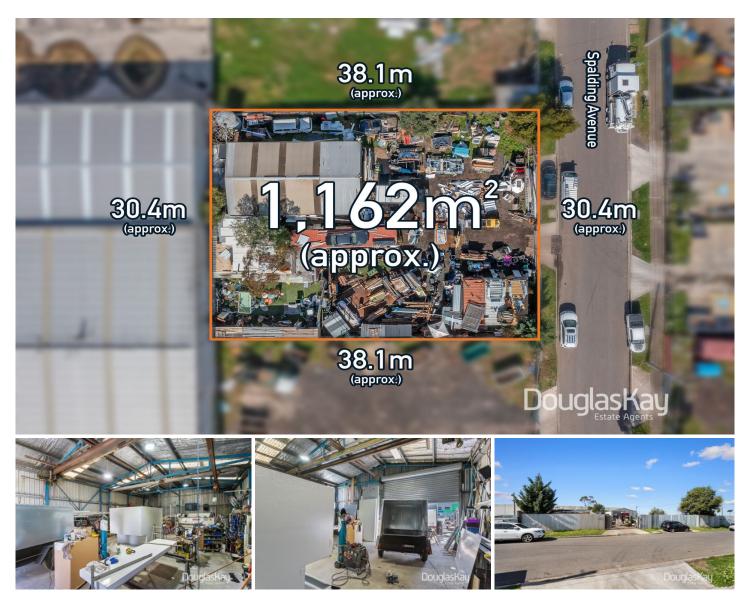

## 52 & 54 Spalding Avenue Sunshine North VIC

\*\* OFFERED BY PRIVATE SALE. VACANT POSSESSION. SITE WILL BE CLEARED PRIOR TO SETTLEMENT. \*\*

Superb opportunity to secure a rare side by side 2 x title opportunity in the thriving Sunshine North Industrial Pocket.

The flexibility of 2 x titles provides one or two lucky buyers to secure a huge securely fenced allotment provided an abundance of personal, professional or investment uses.

Land in the area on this scale is under high demand from prospective tenants requiring more space.

\_Total land Area 1162m2\*

For full version visit the website

20

Type Price Building Size : 128 sqm Land Size View

- : Contact Agent
- : 1162 sqm
- : https://www.douglaskay.com.au/sale/vic/
- west/sunshine-north/commercial/industri al/8107513