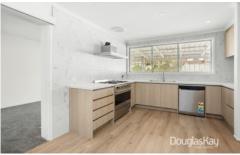

## 7 Pizzey Street Sunshine VIC

In buzzing central Sunshine yet on tree lined quiet street, double "U" shaped driveway taking to spacious double story house with charm and character.

This house has generous formal lounge with adjoining dining, traditional style kitchen with gas appliances and meals area, huge secondary living/rumpus room,3 bedrooms plus study or 4 bedroom house. Features include ducted heating and 5 x split system A/C units throughout.