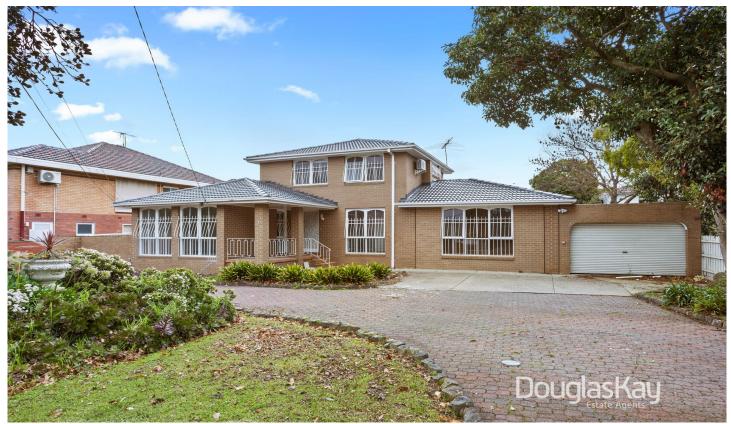

## 7 Pizzey Street Sunshine VIC

In buzzing central Sunshine yet on tree lined quiet street, double "U" shaped driveway taking to spacious double story house with charm and character.

This house has generous formal lounge with adjoining dining, traditional style kitchen with gas appliances and meals area, huge secondary living/rumpus room,3 bedrooms plus study or 4 bedroom house. Features include ducted heating and 5 x split system A/C units throughout.

On a massive over 1000sqm block including alfresco/outdoor entertaining area, under stairs cellar room, double lockup garage with workshop area.

Location - walking distance to Our Lady's Primary School, Sunshine Train Station, Central Sunshine Business Precinct, 12kms\* to the CBD.