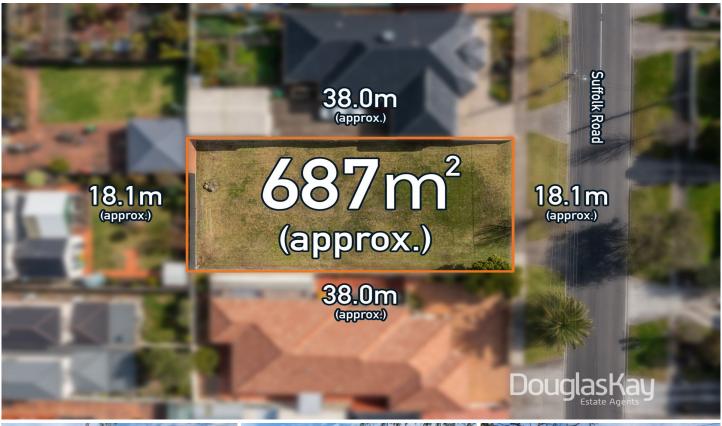

## 92 Suffolk Road Sunshine North VIC

Discover a rare, vacant allotment in Sunshine North's prestigious 'Million Dollar' area. This 687m² parcel of land, zoned General Residential Schedule 1, boasts an 18.1m (approx) frontage on the vibrant Suffolk Road.

Land Size: 687 sqm

View: https://www.douglaskay.com.au/sale/vic/we

st/sunshine-north/residential/land/8108947

Francis (thanh) Vuong 03 9313 7888

For full version visit the website