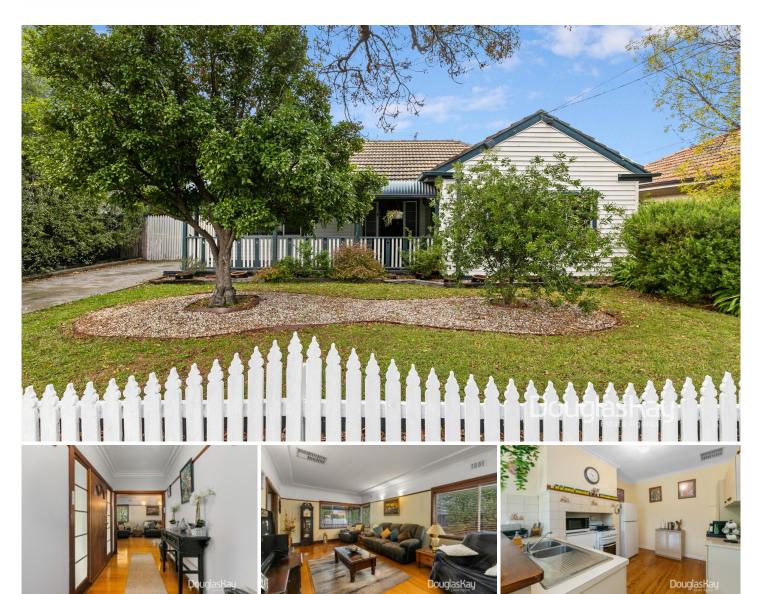

## 1 Snowden Street Sunshine VIC

A flattering classic first impression will lead you to explore a functional floorplan comprising of formal entrance, 3 large bedrooms, spacious lounge, central bathroom, kitchen overlooking meals opening to relaxing undercover decking/alfresco area, laundry, separate toilet, and lock up garage.

Easy to maintain manicured gardens to the front and rear the additional features include central heating, ducted cooling, hardwood timber floors throughout, decorative cornice, picture rails, rosettes and more.

The reason for this exclusive zoning is due to the access to amenity and services such as Hampshire Road Shopping Strip, Victoria University and transport options in Sunshine 3 🚐 1 🔓 3 🗬

Type : House Land Size : 553 sqm