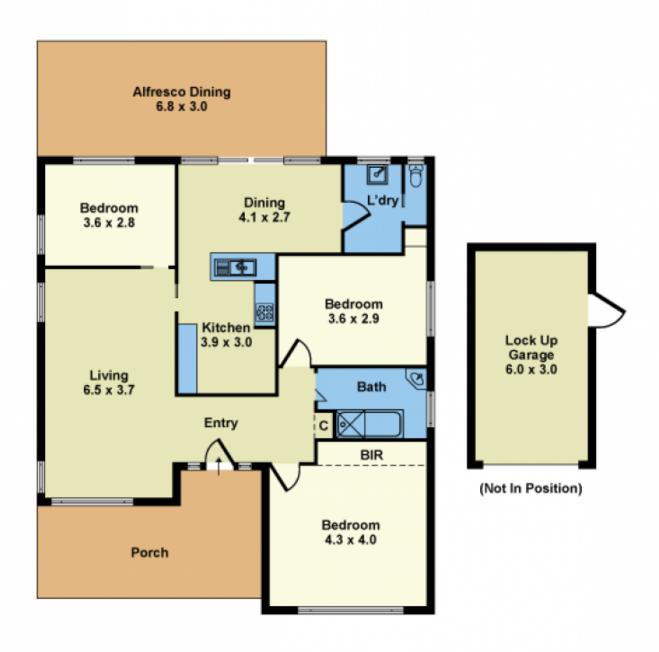

## 1 Snowden Street Sunshine VIC

A flattering classic first impression will lead you to explore a functional floorplan comprising of formal entrance, 3 large bedrooms, spacious lounge, central bathroom, kitchen overlooking meals opening to relaxing undercover decking/alfresco area, laundry, separate toilet, and lock up garage.

The reason for this exclusive zoning is due to the access to amenity and services such as Hampshire Road Shopping Strip, Victoria University and transport options in Sunshine 3 🚐 1 🔓 3 🗬

Type : House Land Size : 553 sqm