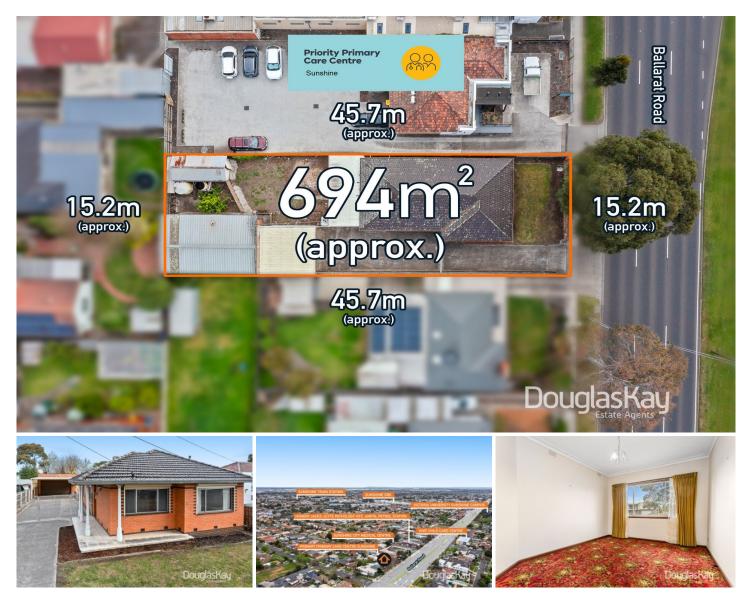

## 419 Ballarat Road Sunshine VIC

A strategic high profile central location on a huge flexible 696m2. The location provides the advantage of prime main road visibility in company with Sunshine's medical and corporate giants such as KFC, Bunnings and Sunshine Medical Centre.

Versatility is showcased by its potential for a variety of mixed-use opportunities (STCA). Additionally, if utilised for business, it holds promise for various services.

A substantial rear access, backyard and front yard hold the key to replicate the required future parking akin to the next door medical centre. STCA.

The sound classic brick residence features three

## 3 🎮 1 🚔 2 🚘

| Туре      | : House                                     |
|-----------|---------------------------------------------|
| Price     | : \$850,000 - \$890,000                     |
| Land Size | : 696 sqm                                   |
| View      | : https://www.douglaskay.com.au/sale/vic/we |
|           | st/sunshine/residential/house/8123947       |