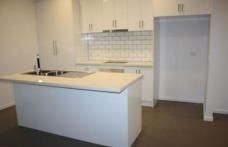

## 1/85 Ridgeway Parade Sunshine West VIC

Modern townhouse offering 3 bedrooms with BIR - main bedroom with WIR and ensuite, kitchen with gas appliances and dishwasher, adjoining meals/dining and open plan living upon entrance, central bathroom with bathtub and toilet, separate laundry and single lockup carport.