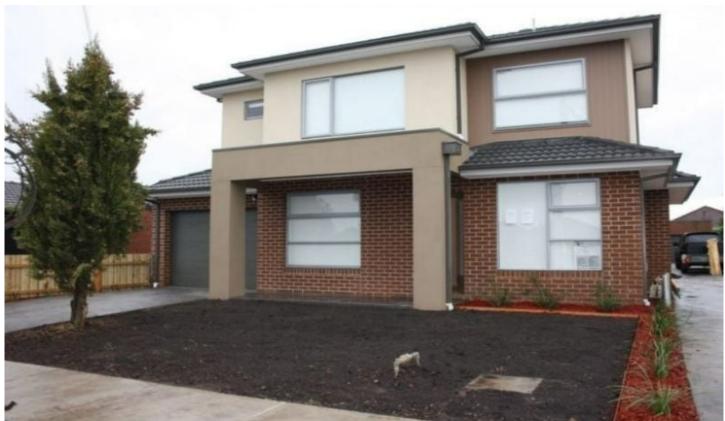

## 1/85 Ridgeway Parade Sunshine West VIC

Modern townhouse offering 3 bedrooms with BIR - main bedroom with WIR and ensuite, kitchen with gas appliances and dishwasher, adjoining meals/dining and open plan living upon entrance, central bathroom with bathtub and toilet, separate laundry and single lockup carport.

Additional include: powder room downstairs, central ducted heating/cooling, LED downlights throughout, private courtyard.

Conveniently located opposite Ardeer Station and nearby Glengala Road, Kororoit Creek Trail and schools for kinder - Year 12 such as Marian College and Sunshine Heights Primary.