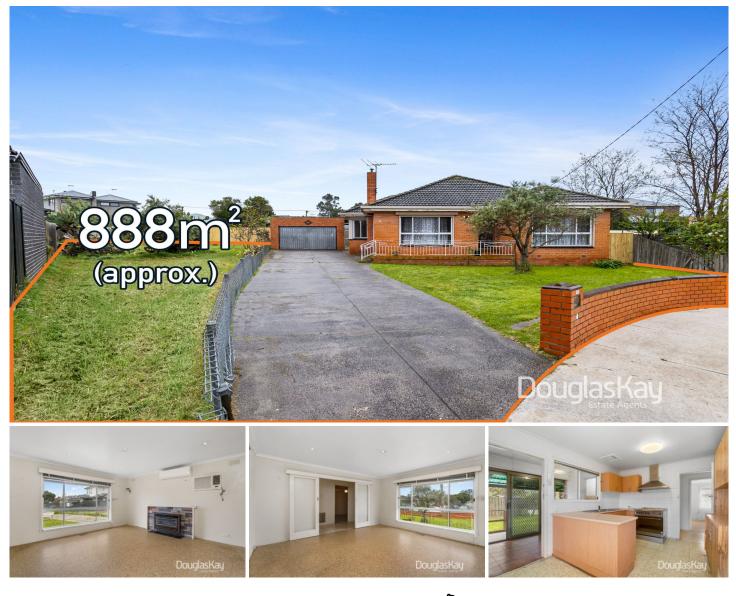

## **15 Blackley Court Deer Park VIC**

Discover an exceptional opportunity that awaits one lucky buyer to secure a brick home situated on an extra large 888m2 (approx) allotment. Beautifully positioned in the highly sought-after, family-friendly neighbourhood of Deer Park, this property offers a perfect investment opportunity or a comfortable home. With plenty of room to add value through renovation, rear/side extension (STCA), or multi-unit development (STCA), it presents a range of possibilities.

The home welcomes you with an impressive porch and provides a flexible floorplan comprising 3 spacious bedrooms, large living area, great size kitchen, dining, central two way bathroom, laundry room, garage and a huge driveway.