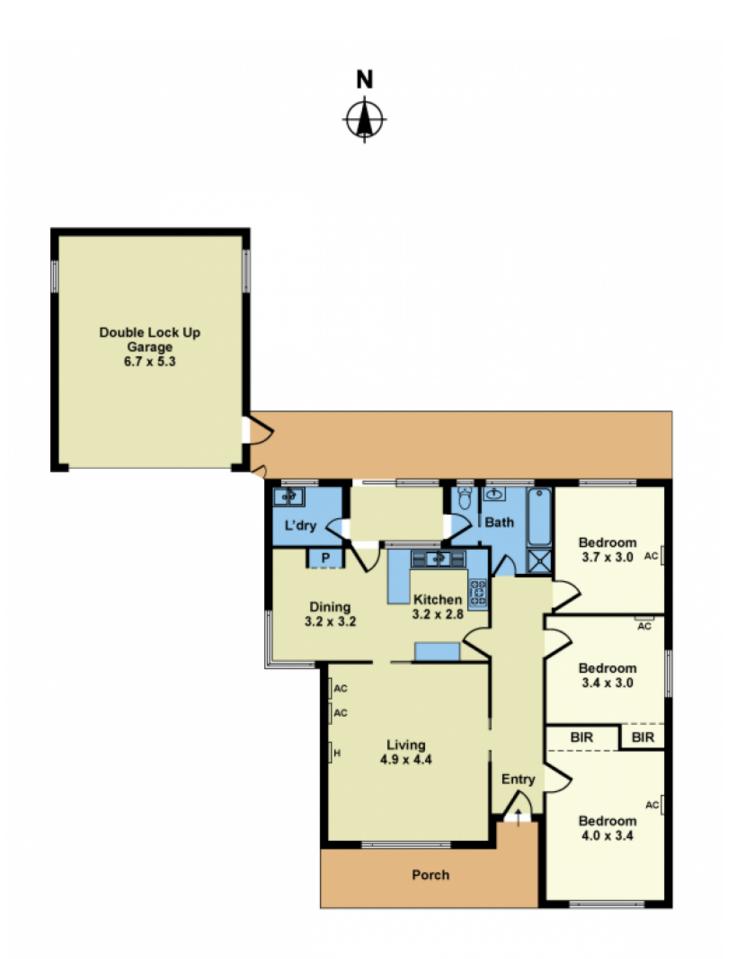

The home welcomes you with an impressive porch and provides a flexible floorplan comprising 3 spacious bedrooms, large living area, great size kitchen, dining, central two way bathroom, laundry room, garage and a huge driveway.

: https://www.douglaskay.com.au/sale/vic/we st/deer-park/residential/house/8130210

Amin Chebib 9313 7888

Peter Kay 03 9313 7888

Whilst every attempt has been made to ensure the accuracy of this floorplan, measurements of doors, windows, rooms and any other items are approximates only. The producer or agent cannot be held responsible for any errors, omissions or misstatements. This plan is for illustrative purposes only and should be used as such.