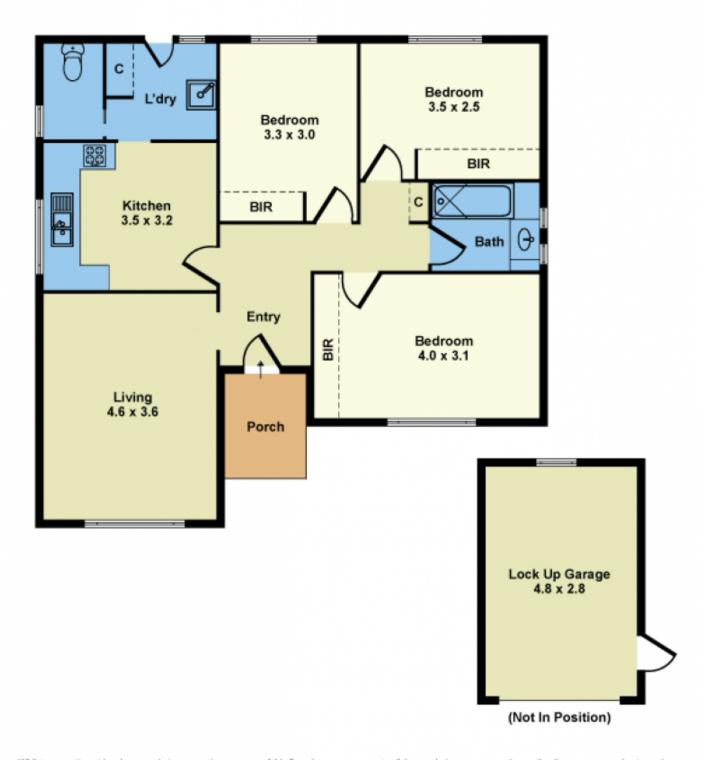

## 9 Lowe Crescent Sunshine VIC

This inviting home nestled in a tranquil area of Sunshine, directly across from a beautiful park and just a stone's throw from essential amenities. With schools, childcare, shops, and public transport all within easy reach, this property offers the perfect blend of comfort and convenience.

This spacious residence features three generous bedrooms with built-in robes, a formal lounge for relaxation, and a kitchen/meals area ideal for family gatherings. The polished timber floors add a stylish touch, while roller shutters enhance security and privacy. The expansive backyard provides plenty of room for outdoor activities, making it perfect for families.