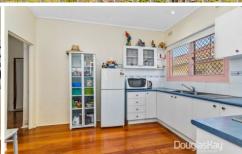

This spacious residence features three generous bedrooms with built-in robes, a formal lounge for relaxation, and a kitchen/meals area ideal for family gatherings. The polished timber floors add a stylish touch, while roller shutters enhance security and privacy. The expansive backyard provides plenty of room for outdoor activities, making it perfect for families.