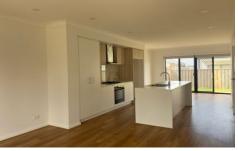

## 5 Medoc Boulevard Deanside VIC

Modern double storey townhouse with great architecture inside and out offering open plan kitchen/lounge with gas cooking appliances and dishwasher, 3 bedrooms with walk-in-wardrobes - main bedroom with ensuite, central bathroom with bathtub and toilet, separate laundry and additional powder room downstairs.

Features include - stone benchtops, premium tapware and fixtures, timber laminate flooring in main areas and carpet in bedrooms, reverse cycle heating/cooling downstairs, landscaped gardens and single garage.