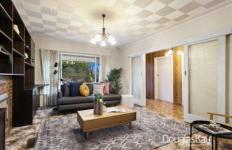

The large home has been built on a strong foundations and is set on a generous 663m2 allotment.

The custom detail and spacious multiple living zones area ideal for a large family providing 3 well sized bedrooms, front and rear living areas, home bar, 2 x dining, timber kitchen with granite bench and quality appliances including dishwasher & built in oven. A recently renovated central bathroom, 2 x toilets, large laundry and wrap around porch complete the home.