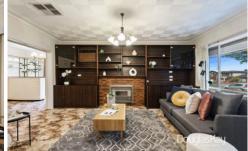

The large home has been built on a strong foundations and is set on a generous 663m2 allotment.

The custom detail and spacious multiple living zones area ideal for a large family providing 3 well sized bedrooms, front and rear living areas, home bar, 2 x dining, timber kitchen with granite bench and quality appliances including dishwasher & built in oven. A recently renovated central bathroom, 2 x toilets, large laundry and wrap around porch complete the home.