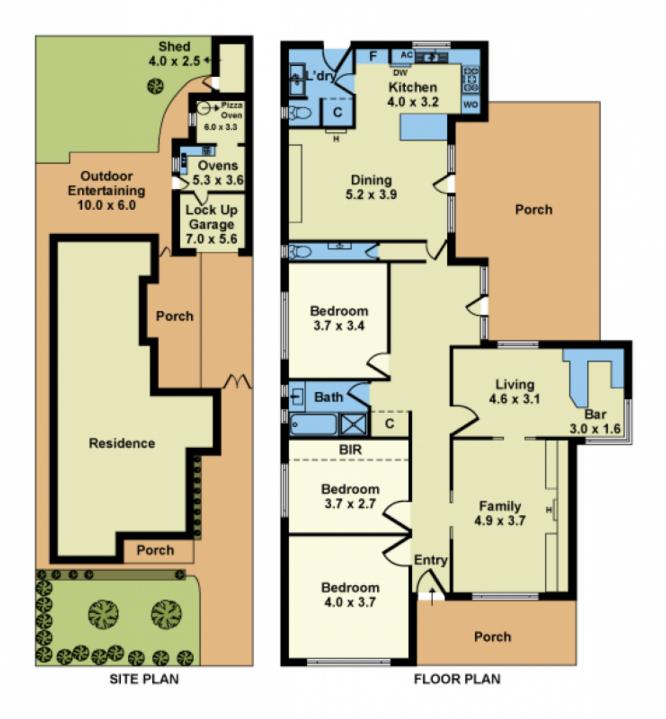

## 32 Mayne Street Sunshine West VIC

Offered for the first time for the original family - this large scale triple fronted solid home is set behind established fruit trees and offers a huge floorplan and upgrades ready for immediate living with room to customise it your way.

The large home has been built on a strong foundations and is set on a generous 663m2 allotment.

The custom detail and spacious multiple living zones area ideal for a large family providing 3 well sized bedrooms, front and rear living areas, home bar, 2 x dining, timber kitchen with granite bench and quality appliances including dishwasher & built in oven. A recently renovated central bathroom, 2 x toilets, large laundry and wrap around porch complete the home.