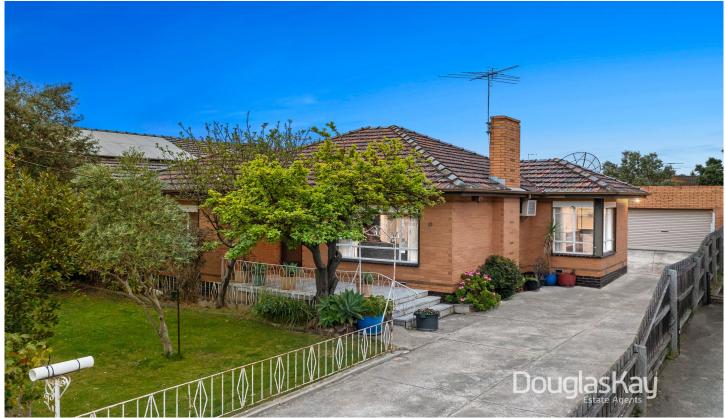

## 32 Mayne Street Sunshine West VIC

Offered for the first time for the original family - this large scale triple fronted solid home is set behind established fruit trees and offers a huge floorplan and upgrades ready for immediate living with room to customise it your way.

The large home has been built on a strong foundations and is set on a generous 663m2 allotment.

The custom detail and spacious multiple living zones area ideal for a large family providing 3 well sized bedrooms, front and rear living areas, home bar, 2 x dining, timber kitchen with granite bench and quality appliances including dishwasher & built in oven. A recently renovated central bathroom, 2 x toilets, large laundry and wrap around porch complete the home.