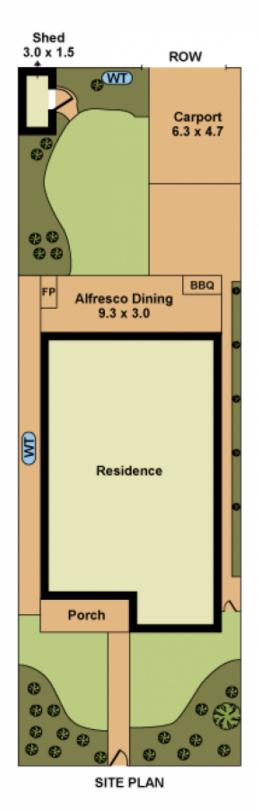

## **5 Tyler Street Sunshine VIC**

One of the Sunshine's most beautiful neighbourhoods amongst proudly kept early 20th century classics. The locale is proudly known as Grand Junction Estate for its history and prevailing character. The charm of the past achieves modern desires with inside and out living functionality, signature style, excellent extension offering flexible living and original period detail.

This genuine 1920s Californian has a breathtaking first impression and a modern extension under one roof line providing space with room to renovate and remodel without building. A classic porch entrance surrounded by mature flower garden beds into a formal period detailed entrance offering three bedrooms, fresh bathroom, open kitchen, meals, large laundry, second toilet, formal dining and large

## 3 📭 1 🟪 2 🗬

Type : House

**Price**: \$790,000 - \$830,000

Land Size: 465 sqm

View : https://www.douglaskay.com.au/sale/vic/we

st/sunshine/residential/house/8136991

Peter Kay 03 9313 7888

Amin Chebib 9313 7888