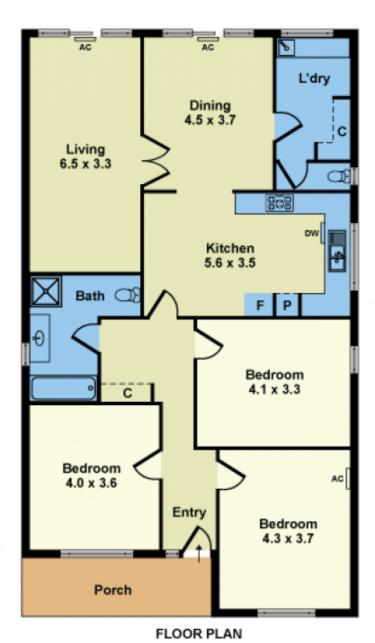

This genuine 1920s Californian has a breathtaking first impression and a modern extension under one roof line providing space with room to renovate and remodel without building. A classic porch entrance surrounded by mature flower garden beds into a formal period detailed entrance offering three bedrooms, fresh bathroom, open kitchen, meals, large laundry, second toilet, formal dining and large

## For full version visit the website

Whilst every attempt has been made to ensure the accuracy of this floorplan, measurements of doors, windows, rooms and any other items are approximates only. The producer or agent cannot be held responsible for any errors, omissions or misstatements. This plan is for illustrative purposes only and should be used as such.