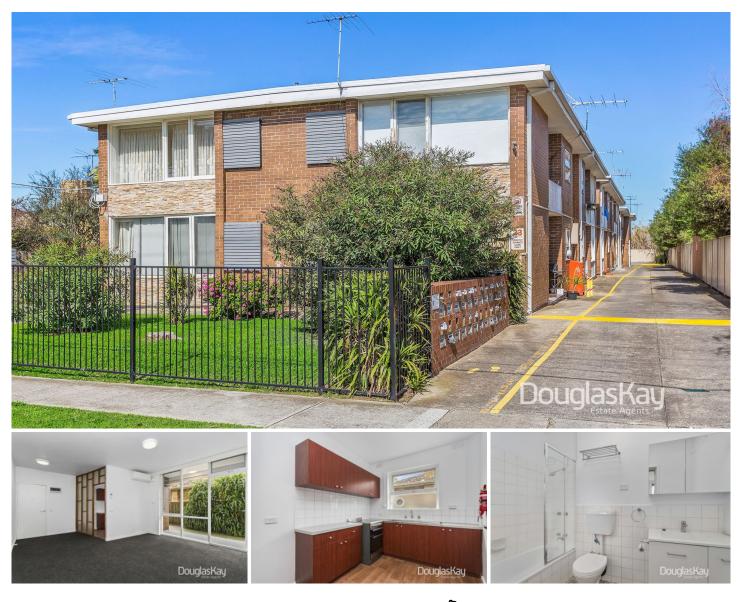

## 4/23 King Edward Avenue Albion VIC

A Beautifully refurbished, Ground Floor, Low Maintenance apartment is set in Albion's most convenient locality, close to shopping, cinema complex, train station, Selwyn Park, schools and much more.

Property features include a large bedroom with Walk-In-Robe and great size bathroom with bath. A separate living room with floor to ceiling windows allowing beautiful natural light, leading into an extra space (porch) when the shutters are down and then access to a courtyard when open. A well-equipped kitchen with dining area, security roller shutters throughout, split system heating and cooling, access to laundry facility and your own car space.