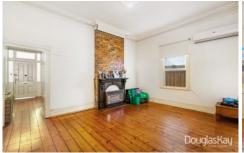

## 13 Fraser Street Sunshine VIC

Aged well post federation home within a walking distance from Sunshine Train Station, Hampshire Road and central Sunshine.

Original features with charm include cornices, rosettes, fire places, lead light glass, high ceilings, baltic pine timber flooring.