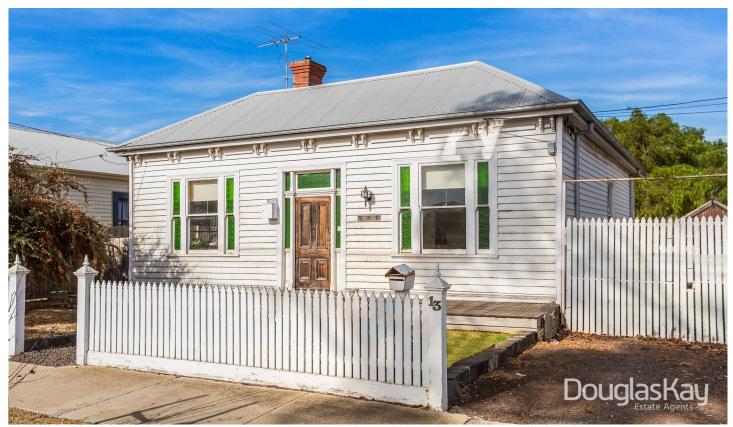

## 13 Fraser Street Sunshine VIC

Aged well post federation home within a walking distance from Sunshine Train Station, Hampshire Road and central Sunshine.

Original features with charm include cornices, rosettes, fire places, lead light glass, high ceilings, baltic pine timber flooring.

Comprising of 3 large bedrooms, spacious living, kitchen with gas appliance, bathroom, toilet and storage. If you are after a big outdoor space then the property is for you - good lawn mower is a must!