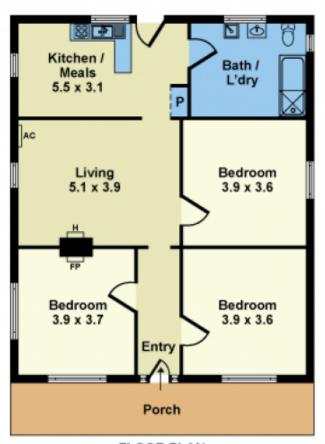

Comprising of 3 large bedrooms, spacious living, kitchen with gas appliance, bathroom, toilet and storage. If you are after a big outdoor space then the property is for you - good lawn mower is a must!