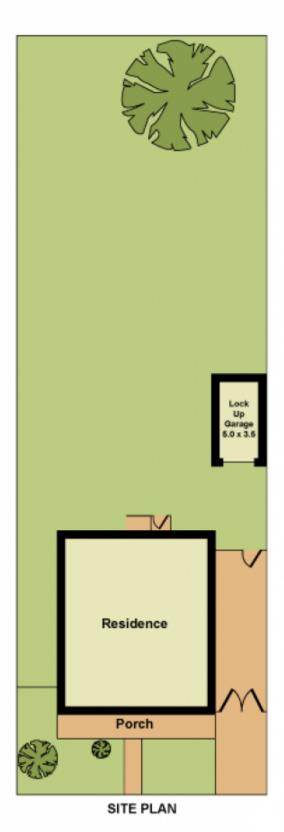

## 13 Fraser Street Sunshine VIC

Aged well post federation home within a walking distance from Sunshine Train Station, Hampshire Road and central Sunshine.

Original features with charm include cornices, rosettes, fire places, lead light glass, high ceilings, baltic pine timber flooring.

Comprising of 3 large bedrooms, spacious living, kitchen with gas appliance, bathroom, toilet and storage. If you are after a big outdoor space then the property is for you - good lawn mower is a must!