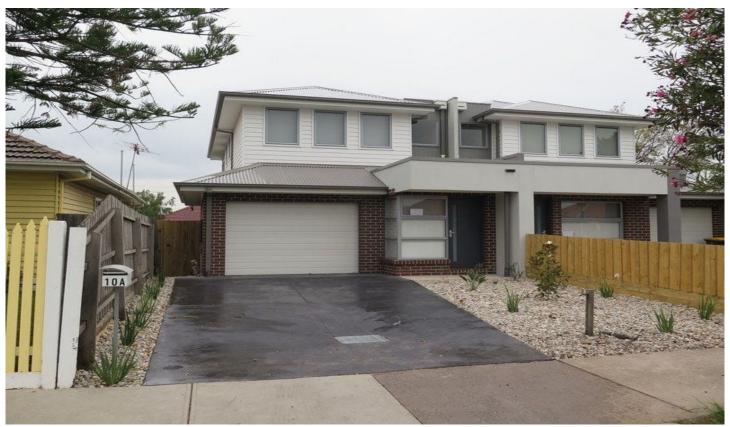

## 10A Farnsworth Street Sunshine VIC

Perfectly matched to its brilliant lifestyle location in a tucked away quiet street in the heart of sunshine's playground, this two-level townhouse's inspired design reveals a genuinely generous stylish environment. Among the cleverly conceived indoor-outdoor spaces are an over-sized living & dining room stepping out to a peacefully private covered barbeque & entertaining deck & an open-plan stunning modern kitchen. The top level accommodates a master bedroom with access to an ensuite bathroom, a second and third bedroom & a second bathroom. Further features include ducted heating & cooling, a laundry, built-in bedroom robes, a bespoke entertaining unit in the living room & a single garage with direct internal entry & storage. All set for living with a low maintenance court yard.