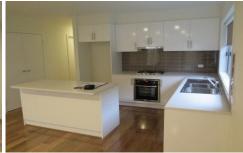

## 10A Farnsworth Street Sunshine VIC

Perfectly matched to its brilliant lifestyle location in a tucked away quiet street in the heart of sunshine's playground, this two-level townhouse's inspired design reveals a genuinely generous stylish environment. Among the cleverly conceived indoor-outdoor spaces are an over-sized living & dining room stepping out to a peacefully private covered barbeque & entertaining deck & an open-plan stunning modern kitchen. The top level accommodates a master bedroom with access to an ensuite bathroom, a second and third bedroom & a second bathroom. Further features include ducted heating & cooling, a laundry, built-in bedroom robes, a bespoke entertaining unit in the living room & a single garage with direct internal entry & storage. All set for living with a low maintenance court yard.