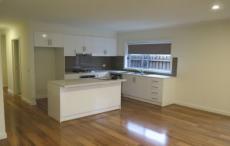

## 10A Farnsworth Street Sunshine VIC

Perfectly matched to its brilliant lifestyle location in a tucked away quiet street in the heart of sunshine's playground, this two-level townhouse's inspired design reveals a genuinely generous stylish environment. Among the cleverly conceived indoor-outdoor spaces are an over-sized living & dining room stepping out to a peacefully private covered barbeque & entertaining deck & an open-plan stunning modern kitchen. The top level accommodates a master bedroom with access to an ensuite bathroom, a second and third bedroom & a second bathroom. Further features include ducted heating & cooling, a laundry, built-in bedroom robes, a bespoke entertaining unit in the living room & a single garage with direct internal entry & storage. All set for living with a low maintenance court yard.