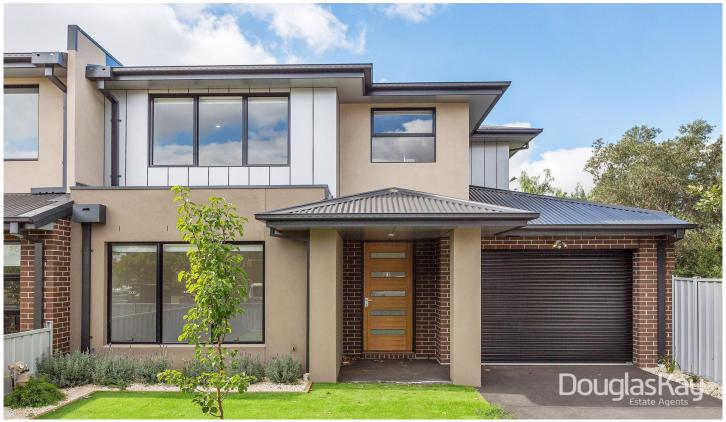

## 1/38 Holt Street Ardeer VIC

Nestled within proximity of Melbourne CBD, Brimbank Shopping Centre, Sunshine Shopping Centre and easy access to the Western Ring Road.

All 4 bedrooms include BIR's and a master with Ensuite, Functional kitchen with Caesar stone bench tops and Gas cooking appliances. Open living adjoining manicured courtyard perfect for indoor/ outdoor entertaining.

Sparkling central Bathroom with separate shower and bathtub, separate laundry with ample storage space complimented with split systems down stairs and upstairs. Remote lock up garage and drive way for 2 off street car parks.