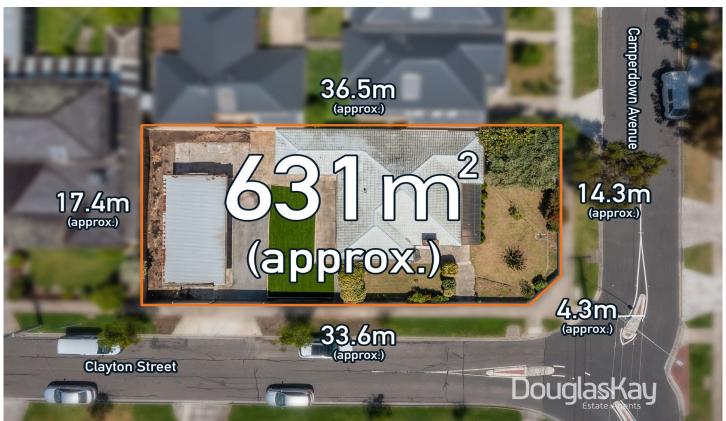

## 6 Camperdown Avenue Sunshine North VIC

Positioned on a generous 630sqm (approx.) corner lot with exciting development potential (STCA), this beautifully renovated home offers the perfect family lifestyle, combining modern elegance with a flexible, spacious floorplan.

## 4 🚐 1 🟪 6 🗬

Type : House

**Price**: \$650,000 - \$690,000

Land Size: 631 sqm

View : https://www.douglaskay.com.au/sale/vic/we

st/sunshine-north/residential/house/816983

0

Adrian Kay 03 9313 7888