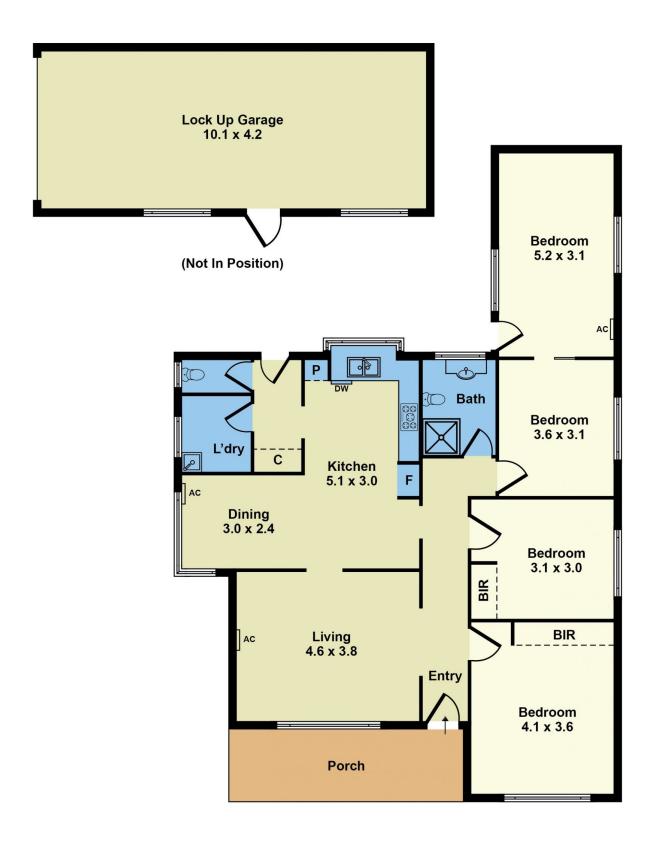

## 6 Camperdown Avenue Sunshine North VIC

Positioned on a generous 630sqm (approx.) corner lot with exciting development potential (STCA), this beautifully renovated home offers the perfect family lifestyle, combining modern elegance with a flexible, spacious floorplan.

Inside, you'll find 4 large bedrooms and an updated central bathroom, accompanied by an expansive open-plan living and dining area that flows effortlessly into a stylish family kitchen, complete with stainless steel appliances, stone benchtops, and a matching splashback.

The home boasts additional features such as ducted heating, three split-system air conditioning units, downlights throughout, a spacious laundry, and two separate toilets for

For full version visit the website