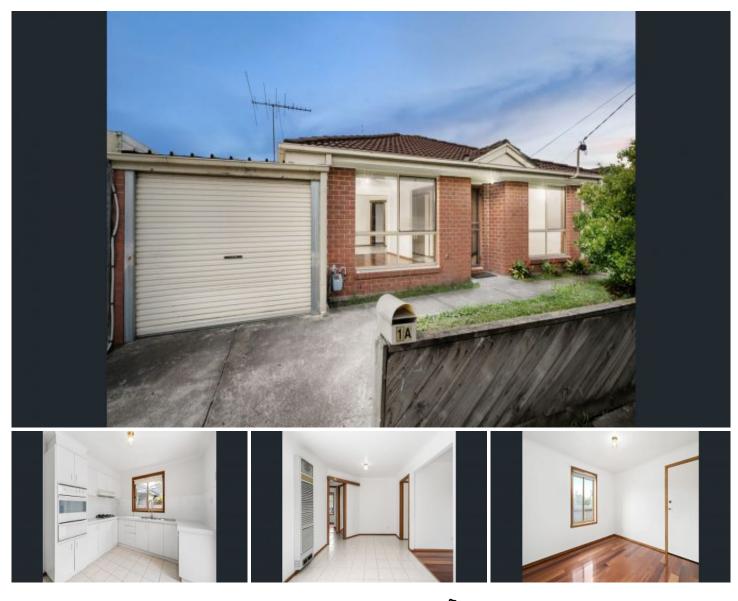

## 1A Dorothy Avenue Sunshine VIC

Single level unit on a quiet leafy street yet as central as it gets. Floorboards or tiled throughout, freshly painted, lounge room with split system, bright kitchen with gas cooking and plenty of storage space, good size 3 bedrooms with built in robes, 1 bathroom with bath and separate toilet, low maintenance rear space with pergola area.

Near the Sunshine train station and 13 kms to city, close to Sunshine shopping centers, Hampshire Road restaurants, schools, parks.

3 🛤 1 🚰 1 🚘

Type : House

- Price : \$510 PW / \$2,216 PCM
- View : https://www.douglaskay.com.au/lease/vic/west/s unshine/residential/house/8172675